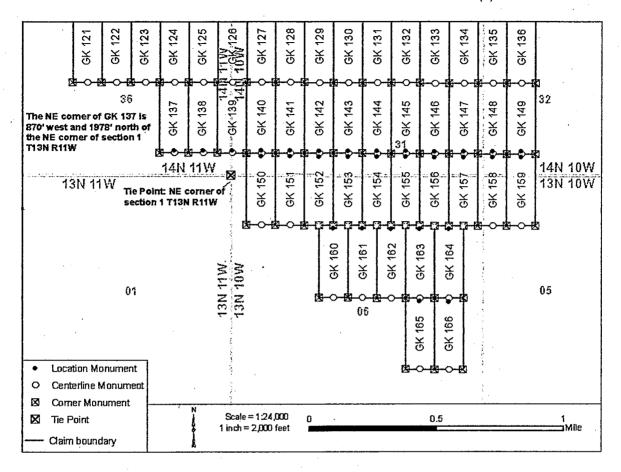

14N, Range 10W, Gila Salt River Base and Meridian, Arizona and this claim encompasses portions of the following quarter section(s), section(s), Township(s) and Range(s):

NW1/4 Section 05 T13N R10W SW1/4 Section 32 T14N R10W

Gila Salt River Base and Meridian, Arizona.

The locality of this claim with reference to some natural object or permanent monument and additional information (if any) concerning its locality are as follows: The northeast corner of the claim is 6330 feet east and 478 feet north from the surveyed northeast corner of Section 1 T13N R11W Gila Salt River Base and Meridian, Arizona.

The above information is shown on the attached map.

DATED AND POSTED on the ground this 3 day of January 2018.

[] LOCATOR(s) [X] AGENT

Printed Name(s): Stephen McKay

Date: 8 January 2018



- 1. The above map depicts the **GK 159** mining claim, which is located in Section(s) **05, 32,** Township(s), **14N, 13N** Range(s) **10W,** Gila and Salt River Base and Meridian, **Mohave** County, Arizona. Total Acreage is **20.66**.
- 2. The type of corner and location monuments used are as follows: 2" X 2" X 60" wooden post
- 3. The distances in feet between claim corners and to the public land survey monument are as depicted on the map.

PHOENIX, ARIZONA

AMC448705

2

AMC448706

When Recorded return to: Golden Keys Exploration LLC P.O. Box 1243 Cottonwood, Arizona, 86326 FEE# 2018000933

OFFICIAL RECORDS OF MOHAVE COUNTY KRISTI BLAIR, COUNTY RECORDER

01/08/2018 11:08 AM Fee: \$10.00

PAGE: 1 of 2

| LOCATION NOTICE FOR LODE MINING CLAIM