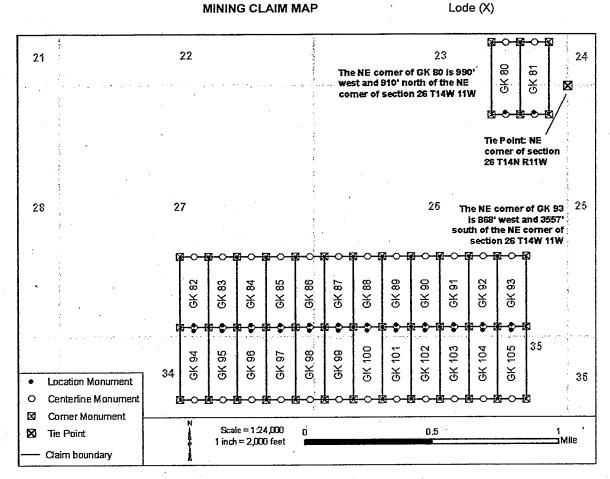

The above information is shown on the attached map.

DATED AND POSTED on the ground this \_\_\_\_\_\_ day of January 2018.

[] LOCATOR(s) [X] AGENT

Printed Name(s): Stephen McKay

HOENIX, ARIZON'A

BUN AN STATE OFFICE