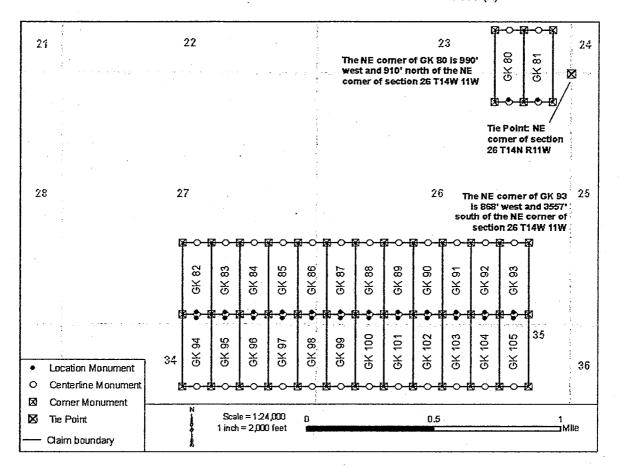

01/08/2018 11:08 AM Fee: \$10.00

PAGE: 1 of 2

|                    |                                 |                    | ······································ |                       |                 |                   |          |          |
|--------------------|---------------------------------|--------------------|----------------------------------------|-----------------------|-----------------|-------------------|----------|----------|
| LOCATION NOT       | ICE FOR LODE MININ              | NG CLAIM           |                                        |                       |                 |                   |          |          |
| □ Amendment        | BLM Serial #                    | <del></del>        |                                        |                       |                 | •                 |          |          |
| NOTICE IS HERI     | EBY GIVEN that the G            | K 80 lode mini     | ng claim has l                         | been located b        | y Golden Ke     | ys Explo          | ration   | LLC      |
| whose current ma   | ailing address is               |                    |                                        |                       |                 |                   |          |          |
| P.O. Box 1243      |                                 |                    |                                        |                       |                 | •                 |          | •        |
| Cottonwood, Ar     | izona, 86326                    |                    |                                        |                       |                 |                   |          |          |
| The general cour   | se of this claim is <b>Nort</b> | h to South an      | d it is situated                       | l in <b>Mohave</b> Co | ounty, Arizona  | a. This cla       | aim is 1 | 500      |
| feet in length and | d 600 feet in width.            |                    |                                        |                       |                 |                   |          |          |
| 20.66 Total Claim  | n Acreage. This claim r         | runs from the lo   | ocation monur                          | ment on which         | this location r | notice is p       | oosted   | on the   |
| centerline of the  | claim approximately 20          | feet in a Sout     | th direction to                        | the South end         | l line and 148  | 0 feet in         | a Nortl  | n '      |
| direction to the N | orth end line. This clai        | im is marked by    | y six monume                           | ents one at eac       | h corner and    | one at th         | e cente  | er of    |
| each end line of t | he claim.                       |                    |                                        |                       |                 |                   |          |          |
| The location mon   | nument on which this no         | otice is posted    | is situated wit                        | thin Section 26       | , Township 1    | <b>4N</b> , Rang  | je 11W   | , Gila   |
| Salt River Base a  | and Meridian, Arizona a         | and this claim e   | encompasses                            | portions of the       | following qua   | arter sect        | ion(s),  |          |
| section(s), Towns  | ship(s) and Range(s):           |                    |                                        |                       | •               |                   |          |          |
| NE1/4 Section 2    | 6 T14N R11W                     |                    | •                                      |                       |                 | -19               | $\simeq$ | <u> </u> |
| SE1/4 Section 2    | 3 T14N R11W                     | •                  |                                        |                       |                 | H9ENIX.           | ₩        | 1        |
|                    | •                               |                    |                                        |                       | ,               |                   | ¥        | িয়া     |
|                    |                                 | •                  |                                        |                       |                 | ₹                 |          |          |
|                    | ase and Meridian, Arizo         |                    |                                        |                       |                 | <b>I</b>          |          | $\perp$  |
| i i                | s claim with reference          |                    |                                        |                       |                 | 1,74              |          |          |
|                    | its locality are as follow      |                    |                                        |                       |                 | -                 |          |          |
| from the survey    | ed northeast corner o           | of Section 26      | T14N R11W 0                            | Sila Salt River       | Base and M      | eridian, <i>I</i> | Arizon:  | a:       |
| The above inform   | nation is shown on the          | attached map.      |                                        |                       |                 |                   |          |          |
| DATED AND PO       | STED on the ground th           | nis <u>5</u> day d | of <b>January 2</b> 0                  | 118.                  |                 |                   |          |          |
| [] LOCATOR(s)      | [X] AGENT                       |                    | ·                                      |                       |                 |                   |          |          |
| Printed Name(s):   | Stephen McKay                   |                    |                                        |                       |                 |                   |          |          |
| Signature:         | In Mr                           |                    | Date:                                  | January 2018          |                 |                   |          |          |

- 1. The above map depicts the **GK 80** mining claim, which is located in Section(s) **26**, **23**, Township(s), **14N** Range(s) **11W**, Gila and Salt River Base and Meridian, **Mohave** County, Arizona. Total Acreage is **20.66**.
- 2. The type of corner and location monuments used are as follows: 2" X 2" X 60" wooden post
- 3. The distances in feet between claim corners and to the public land survey monument are as depicted on the map.

01/08/2018 11:08 AM Fee: \$10.00

PAGE: 1 of 2

| LOCATION NOTICE FOR LODE MINING CLAIM                                                                                                    |
|------------------------------------------------------------------------------------------------------------------------------------------|
| □ Amendment BLM Serial #                                                                                                                 |
|                                                                                                                                          |
| NOTICE IS HEREBY GIVEN that the GK 81 lode mining claim has been located by Golden Keys Exploration LLC                                  |
| whose current mailing address is                                                                                                         |
| P.O. Box 1243                                                                                                                            |
| Cottonwood, Arizona, 86326                                                                                                               |
| The general course of this claim is <b>North to South</b> and it is situated in <b>Mohave</b> County, Arizona. This claim is <b>1500</b> |
| feet in length and 600 feet in width.                                                                                                    |
| 20.66 Total Claim Acreage. This claim runs from the location monument on which this location notice is posted on the                     |
| centerline of the claim approximately 20 feet in a South direction to the South end line and 1480 feet in a North                        |
| direction to the North end line. This claim is marked by six monuments one at each corner and one at the center of                       |
| each end line of the claim.                                                                                                              |
| The location monument on which this notice is posted is situated within Section 26, Township 14N, Range 11W, Gila                        |
| Salt River Base and Meridian, Arizona and this claim encompasses portions of the following quarter sections),                            |
| section(s), Township(s) and Range(s):                                                                                                    |
| NE1/4 Section 26 T14N R11W SE1/4 Section 23 T14N R11W                                                                                    |
| SE1/4 Section 23 T14N R11W                                                                                                               |
| Section(s), Township(s) and Range(s):  NE1/4 Section 26 T14N R11W  SE1/4 Section 23 T14N R11W  Cita Salt Pivor Race and Meridian Arizona |
|                                                                                                                                          |
| Olia Sait (Nei Base and Mendian, Anzona.                                                                                                 |
| The locality of this claim with reference to some natural object or permanent monument and additional info@nation(if                     |
| any) concerning its locality are as follows: The northeast corner of the claim is 390 feet west and 910 feet north                       |
| from the surveyed northeast corner of Section 26 T14N R11W Gila Salt River Base and Meridian, Arizona.                                   |
|                                                                                                                                          |
| The above information is shown on the attached map.                                                                                      |
| DATED AND POSTED on the ground this day of January 2018.                                                                                 |
| [] LOCATOR(s) [X] AGENT                                                                                                                  |
| Printed Name(s): \$tephen McKay                                                                                                          |
| Times rames, purples april                                                                                                               |

Date: S January 2018

- 1. The above map depicts the GK 81 mining claim, which is located in Section(s) 26, 23, Township(s), 14N Range(s) 11W, Gila and Salt River Base and Meridian, Mohave County, Arizona. Total Acreage is 20.66.
- 2. The type of corner and location monuments used are as follows: 2" X 2" X 60" wooden post
- 3. The distances in feet between claim corners and to the public land survey monument are as depicted on map.

SE1/4 Section 27 T14N R11W

SW1/4 Section 27 T14N R11W

Gila Salt River Base and Meridian, Arizona.

The locality of this claim with reference to some natural object or permanent monument and additional information (if any) concerning its locality are as follows: The northeast corner of the claim is 7468 feet west and 3557 feet south from the surveyed northeast corner of Section 26 T14N R11W Gila Salt River Base and Meridian, Arizona.

PHOENIX APIZONA

AMC448628

 $\bigcirc$ 

\_\_

 $\infty$ 

b 28

Lode (X)

- 1. The above map depicts the **GK 82** mining claim, which is located in Section(s) **27**, Township(s), **14N** Range(s) **11W**, Gila and Salt River Base and Meridian, **Mohave** County, Arizona. Total Acreage is **20.66**.
- 2. The type of corner and location monuments used are as follows: 2" X 2" X 60" wooden post
- 3. The distances in feet between claim corners and to the public land survey monument are as depicted on the map.