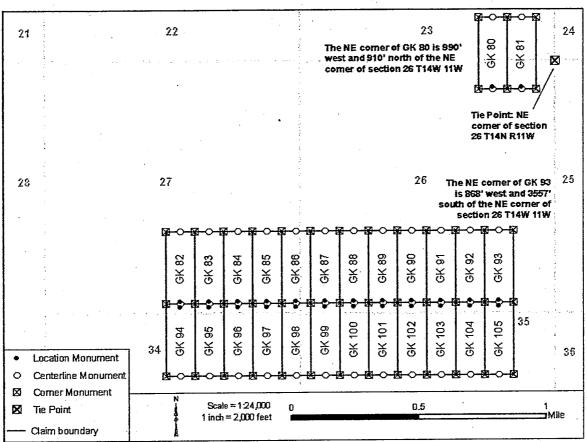

PHOENIX APIZONA

AMC448628

 $\bigcirc$ 

\_\_

 $\infty$ 

b 28

Lode (X)

- 1. The above map depicts the **GK 82** mining claim, which is located in Section(s) **27**, Township(s), **14N** Range(s) **11W**, Gila and Salt River Base and Meridian, **Mohave** County, Arizona. Total Acreage is **20.66**.
- 2. The type of corner and location monuments used are as follows: 2" X 2" X 60" wooden post
- 3. The distances in feet between claim corners and to the public land survey monument are as depicted on the map.