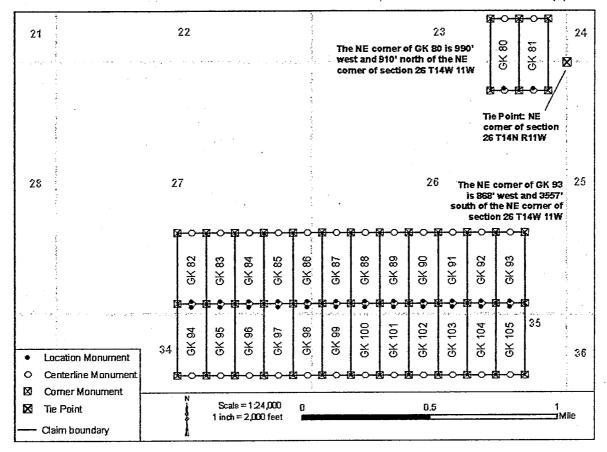

- 1. The above map depicts the **GK 80** mining claim, which is located in Section(s) **26**, **23**, Township(s), **14N** Range(s) **11W**, Gila and Salt River Base and Meridian, **Mohave** County, Arizona. Total Acreage is **20.66**.
- 2. The type of corner and location monuments used are as follows: 2" X 2" X 60" wooden post
- 3. The distances in feet between claim corners and to the public land survey monument are as depicted on the map.