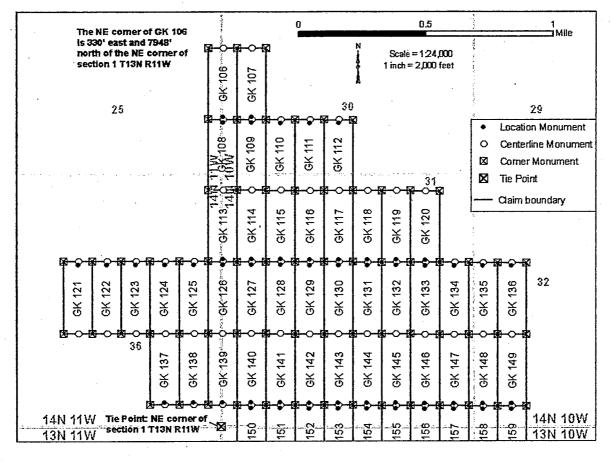

PHOENIX ARIZONA

PHOENIX ARIZONA

A M C 4 4 8 b Z 1

When Recorded return to: Golden Keys Exploration LLC P.O. Box 1243 Cottonwood, Arizona, 86326 FEE# 2018000854

OFFICIAL RECORDS OF MOHAVE COUNTY KRISTI BLAIR, COUNTY RECORDER

01/08/2018 11:08 AM Fee: \$10.00

PAGE: 1 of 2

| LOCATION NOTICE FOR LODE MINING CLAIM                                                                                                    |
|------------------------------------------------------------------------------------------------------------------------------------------|
| □ Amendment BLM Serial #                                                                                                                 |
|                                                                                                                                          |
| NOTICE IS HEREBY GIVEN that the GK 81 lode mining claim has been located by Golden Keys Exploration LLC                                  |
| whose current mailing address is                                                                                                         |
| P.O. Box 1243                                                                                                                            |
| Cottonwood, Arizona, 86326                                                                                                               |
| The general course of this claim is <b>North to South</b> and it is situated in <b>Mohave</b> County, Arizona. This claim is <b>1500</b> |
| feet in length and 600 feet in width.                                                                                                    |
| 20.66 Total Claim Acreage. This claim runs from the location monument on which this location notice is posted on the                     |
| centerline of the claim approximately 20 feet in a South direction to the South end line and 1480 feet in a North                        |
| direction to the North end line. This claim is marked by six monuments one at each corner and one at the center of                       |
| each end line of the claim.                                                                                                              |
| The location monument on which this notice is posted is situated within Section 26, Township 14N, Range 11W, Gila                        |
| Salt River Base and Meridian, Arizona and this claim encompasses portions of the following quarter sections),                            |
| section(s), Township(s) and Range(s):                                                                                                    |
| NE1/4 Section 26 T14N R11W SE1/4 Section 23 T14N R11W                                                                                    |
| SE1/4 Section 23 T14N R11W                                                                                                               |
| Section(s), Township(s) and Range(s):  NE1/4 Section 26 T14N R11W  SE1/4 Section 23 T14N R11W  Cita Salt Pivor Race and Meridian Arizona |
|                                                                                                                                          |
| Olia Sait (Nei Base and Mendian, Anzona.                                                                                                 |
| The locality of this claim with reference to some natural object or permanent monument and additional info@nation(if                     |
| any) concerning its locality are as follows: The northeast corner of the claim is 390 feet west and 910 feet north                       |
| from the surveyed northeast corner of Section 26 T14N R11W Gila Salt River Base and Meridian, Arizona.                                   |
|                                                                                                                                          |
| The above information is shown on the attached map.                                                                                      |
| DATED AND POSTED on the ground this day of January 2018.                                                                                 |
| [] LOCATOR(s) [X] AGENT                                                                                                                  |
| Printed Name(s): \$tephen McKay                                                                                                          |
| Times rames, purples april                                                                                                               |

Date: S January 2018

- 1. The above map depicts the GK 81 mining claim, which is located in Section(s) 26, 23, Township(s), 14N Range(s) 11W, Gila and Salt River Base and Meridian, Mohave County, Arizona. Total Acreage is 20.66.
- 2. The type of corner and location monuments used are as follows: 2" X 2" X 60" wooden post
- 3. The distances in feet between claim corners and to the public land survey monument are as depicted on map.