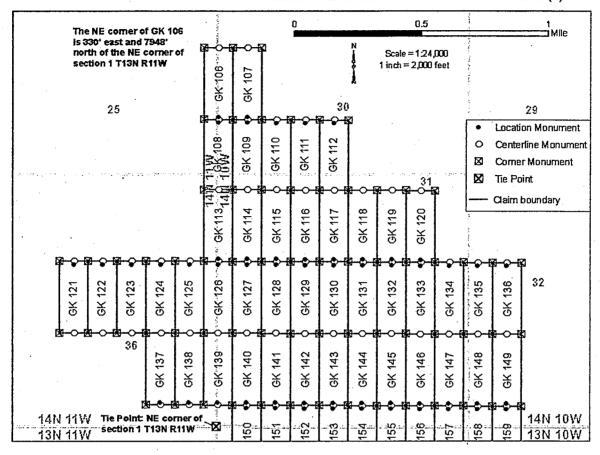

uary 2018                                                              | 2                 | Ū            | ₽¥        |     |
| V - 0 - 0 - 0 - 0 - 0 - 0 - 0 - 0 - 0 -                                                      | PHOENIX, ARIZONA  | <i>?</i> :   |           |     |
|                                                                                              |                   | 2            | 30.15     |     |
| ·                                                                                            | •                 | •            | P-14      |     |

NOTICE IS HEREBY GIVEN that the GK 125 lode mining claim has been located by Golden Keys Exploration LLC

The general course of this claim is North to South and it is situated in Mohave County, Arizona. This claim is 1500



- 1. The above map depicts the **GK 125** mining claim, which is located in Section(s) **36**, Township(s), **14N** Range(s) **11W**, Gila and Salt River Base and Meridian, **Mohave** County, Arizona. Total Acreage is **20.66**.
- 2. The type of corner and location monuments used are as follows: 2" X 2" X 60" wooden post
- 3. The distances in feet between claim corners and to the public land survey monument are as depicted on the map.

PHOEKIX, ARIZONA

2

AMC44867

When Recorded return to: Golden Keys Exploration LLC P.O. Box 1243 Cottonwood, Arizona, 86326 FEE# 2018000899

OFFICIAL RECORDS OF MOHAVE COUNTY KRISTI BLAIR COUNTY RECORDER

01/08/2018 11:08 AM Fee: \$10.00

PAGE: 1 of 2

| <del></del>  |                          |    | <br> |   |  |
|--------------|-------------------------