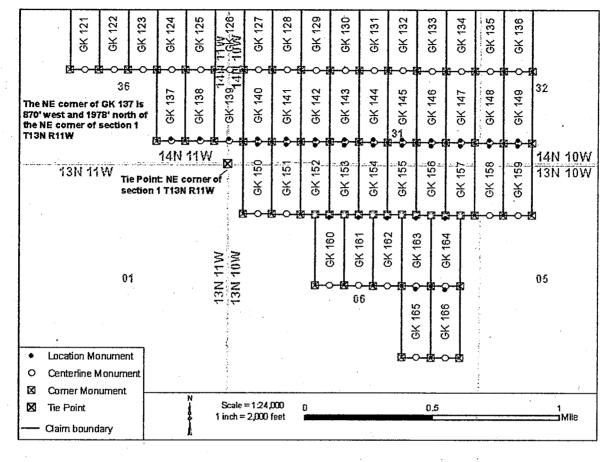

ng quarter section(s), section(s), Township(s) and Range(s):

NE1/4 Section 06 T13N R10W

NW1/4 Section 05 T13N R10W

SE1/4 Section 31 T14N R10W

SW1/4 Section 32 T14N R10W

Gila Salt River Base and Meridian, Arizona.

The locality of this claim with reference to some natural object or permanent monument and additional information (if any) concerning its locality are as follows: The northeast corner of the claim is 5730 feet east and 478 feet north from the surveyed northeast corner of Section 1 T13N R11W Gila Salt River Base and Meridian Arizona.

The above information is shown on the attached map.

DATED AND POSTED on the ground this 3 day of January 20

[]LOCATOR(s) [X] AGENT

Printed Name(s): Stephen McKay

Signature: Stylin M Date: 8 January 2018

OENIX, ARIZONA

WAZ STYPE GEVENEDER



- 1. The above map depicts the **GK 158** mining claim, which is located in Section(s) **06**, **05**, **31**, **32**, Township(s), **14N**, **13N** Range(s) **10W**, Gila and Salt River Base and Meridian, **Mohave** County, Arizona. Total Acreage is **20.66**.
- 2. The type of corner and location monuments used are as follows: 2" X 2" X 60" wooden post
- 3. The distances in feet between claim corners and to the public land survey monument are as depicted on the map.

BLM AZ STATE DEFICE

2018 JAN 11 P 2: 34

PHOENIX, ARIZONA

AMC448704

When Recorded return to:
Golden Keys Exploration LLC
P.O. Box 1243
Cottonwood, Arizona, 86326



OFFICIAL RECORDS OF MOHAVE COUNTY KRISTI BLAIR, COUNTY RECORDER

01/08/2018 11:08 AM Fee: \$10.00

PAGE: 1 of 2

| LOCATION NOT | TICE FOR LODE MINING CLAIM