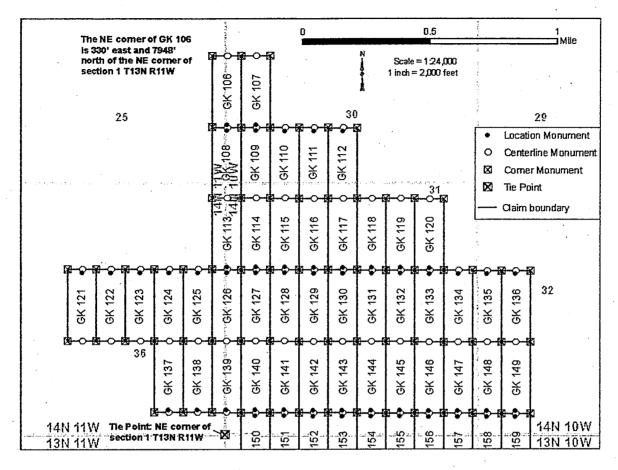

2018 JAN | 1 P 2: 19
PHOENIX, ARIZONA

When Recorded ret

When Recorded return to: Golden Keys Exploration LLC P.O. Box 1243 Cottonwood, Arizona, 86326 FEE# 2018000856

OFFICIAL RECORDS OF MOHAVE COUNTY KRISTI BLAIR, COUNTY RECORDER

01/08/2018 11:08 AM Fee: \$10.00

PAGE: 1 of 2

| LOCATION | NOTICE | FOR L | ODE | MINING | CLAIM |
|----------|--------|-------|-----|--------|-------|

□ Amendment BLM Serial #

NOTICE IS HEREBY GIVEN that the **GK 83** lode mining claim has been located by **Golden Keys Exploration LLC** whose current mailing address is

P.O. Box 1243

Cottonwood, Arizona, 86326

The general course of this claim is **North to South** and it is situated in **Mohave** County, Arizona. This claim is **1500** feet in length and **600** feet in width.

20.66 Total Claim Acreage. This claim runs from the location monument on which this location notice is posted on the centerline of the claim approximately 20 feet in a South direction to the South end line and 1480 feet in a North direction to the North end line. This claim is marked by six monuments one at each corner and one at the center of each end line of the claim.

The location monument on which this notice is posted is situated within Section 27, Township 14N, Range 11W, Gila Salt River Base and Meridian, Arizona and this claim encompasses portions of the following quarter section(s), section(s), Township(s) and Range(s):

SE1/4 Section 27 T14N R11W

Gila Salt River Base and Meridian, Arizona.

The locality of this claim with reference to some natural object or permanent monument and additional information (if any) concerning its locality are as follows: The northeast corner of the claim is 6868 feet west and 3557 feet south from the surveyed northeast corner of Section 26 T14N R11W Gila Salt River Base and Meridian, Arizona.

The above information is shown on the attached map.

DATED AND POSTED on the ground this \_\_\_\_\_\_ day of January 2018.

[] LOCATOR(s) [X] AGENT

Printed Name(s): Stephen McKay

HOENIX, ARIZON'A

BUN AN STATE OFFICE