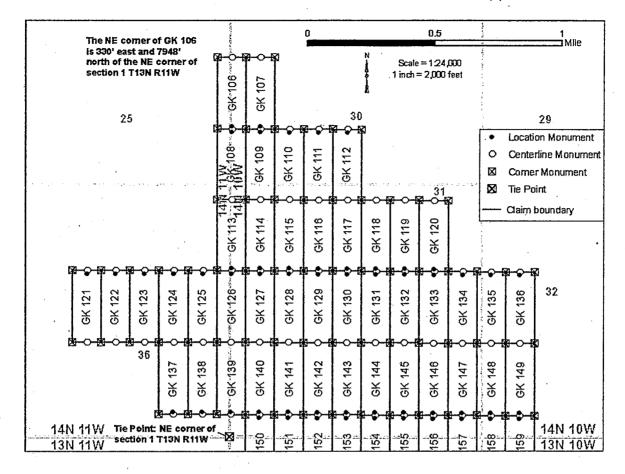

Box Number = AZ15151

Claim Begin-End: AMC448626-AMC448712

6 Location Notices-Amendments and Supporting Documents

NING CLAIM STATUS R ORT Data Entered: 1/19/18 RAM MTP Checked By: GEO Checked By: AMC 448626 thru AMC 448712 **LEAD SERIAL NUMBER: NUMBER OF CLAIMS & TYPE: CHARGES:** Processing Fee @ \$20 = \$ /740 87 LODE Location Fee @ \$37 = \$ 32/6 **PLACER** ASSOCIATION PLACER Maintenance Fee @ \$155 = \$ / 348 MILL SITE Add'l Maint Fee for Assoc Placer = \$ SUBTOTAL \$ 1944 TUNNEL SITE TOTAL ACREAGE: Per Claim \_\_\_\_Other Fees \$ (Placer Only) \_\_Other Fees \$ NUMBER OF LOCATORS: / TOTAL \$ **DOCUMENTS RECEIVED VIA:** Over-the-Counter [ ] Mail [ 🗸 TIMELY FILED: Yes [ No [ ] T  $\frac{14N}{14N}$  R  $\frac{11W}{10W}$  SEC  $\frac{26}{30}$   $\frac{27}{30}$   $\frac{35}{30}$ **LEGAL DESCRIPTION:** 13N R 10W SEC 6 5 T R SEC T \_\_\_\_ R \_\_\_\_\_ SEC \_\_\_\_\_ FOREST SERVICE [ ] SUBJ TO PL 359: Yes [ ] No[] WILDERNESS AREA [ ] SPLIT ESTATE: N/A [ ] SX [ ] PX [ ] OTHER [ ] SRHA [ ] Was proper Notice filed if located on SHRA Land? Yes [ ] No [ ] RECONVEYED MINERALS ON BLM LAND REQUIRE OPENING ORDER FROM 1944 TO 1993: Open to Entry On \_\_\_\_\_ N/A [ ] **COMMENTS/STATUS:** VOID [ ] PARTIALLY VOID [ ] PVT MINERALS [ ] WITHDRAWN LANDS [ ] OTHER[ ] \_\_\_\_\_ [ ] Claimant acknowledges that portions of the following claim(s) site(s) may be void or voidable.