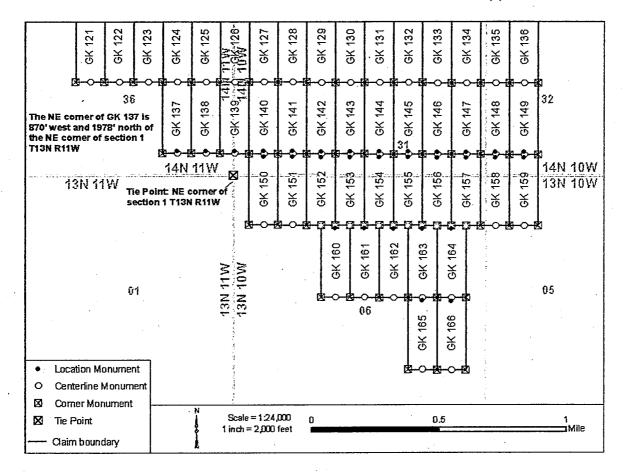

| - <u>48</u>   |
| []LOCATOR(s) [X] AGENT                                                                       | A                                       | 773                                   | 37.           |
| Printed Name(s): Stephen McKay                                                               | HOENIX, ARIZON                          | \ \ \ \ \ \ \ \ \ \ \ \ \ \ \ \ \ \ \ | go            |
| Il I suil                                                                                    | Ĭ.                                      | . (*)                                 | <u> </u>      |
| Signature: Attack M K Date: 8 January 2018                                                   |                                         | $\simeq$                              | 5.2           |



- The above map depicts the GK 160 mining claim, which is located in Section(s) 06, Township(s), 13N Range(s)
   Gila and Salt River Base and Meridian, Mohave County, Arizona. Total Acreage is 20.66.
- 2. The type of corner and location monuments used are as follows: 2" X 2" X 60" wooden post
- 3. The distances in feet between claim corners and to the public land survey monument are as depicted on the map.

2010 JAN 11 P 2: 34
PHOENIX, ARIZONA

2

AMC4487

When Recorded return to:
Golden Keys Exploration LLC
P.O. Box 1243
Cottonwood, Arizona, 86326



OFFICIAL RECORDS OF MOHAVE COUNTY KRISTI BLAIR, COUNTY RECORDER

ST NU TO

01/08/2018 11:08 AM Fee: \$10.00

PAGE: 1 of 2

| LOCATION NOTICE FOR LODE MINING CLAIM