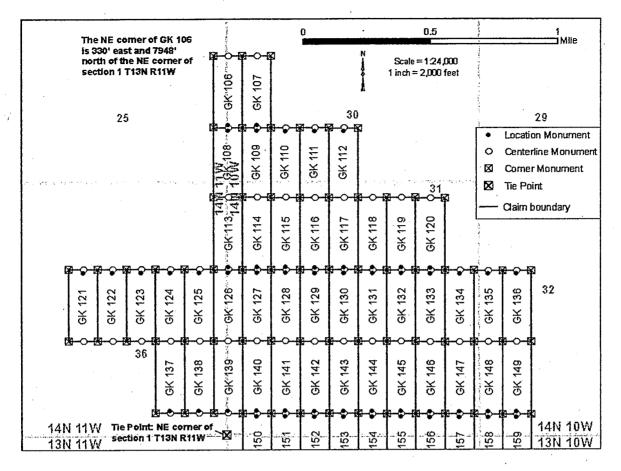

nent monument and additional information (if any) concerning its locality are as follows: The northeast corner of the claim is 2730 feet east and 6448 feet north from the surveyed northeast corner of Section 1 T13N R11W Gila Salt River Base and Meridian, Arizona.

| The above information is shown on the attached map.      | OH.      | 2018  | -      |
|----------------------------------------------------------|----------|-------|--------|
| DATED AND POSTED on the ground this day of January 2018. |          | JAN   | ं सू   |
| []LOCATOR(s) [X] AGENT                                   | <u>~</u> |       | - E    |
| Printed Name(s): Stephen McKay                           | A.R.I.Z  | דז    |        |
| Signature: Signature: Date: 8 January 2018               | ZONA     | 2: 25 | OFFICE |



- 1. The above map depicts the **GK 112** mining claim, which is located in Section(s) **31**, **30**, Township(s), **14N** Range(s) **10W**, Gila and Salt River Base and Meridian, **Mohave** County, Arizona. Total Acreage is **20.25**.
- 2. The type of corner and location monuments used are as follows: 2" X 2" X 60" wooden post
- 3. The distances in feet between claim corners and to the public land survey monument are as depicted on the map.

2018 JAN 11 P 2: 25





OFFICIAL RECORDS OF MOHAVE COUNTY KRISTI BLAIR, COUNTY RECORDER



01/08/2018 11:08 AM Fee: \$10.00

PAGE: 1 of 2

| LOCATION NOTICE FOR LODE MINING CLAIM                                                             |                  | -         |                   |
|--------------------------------------------------------