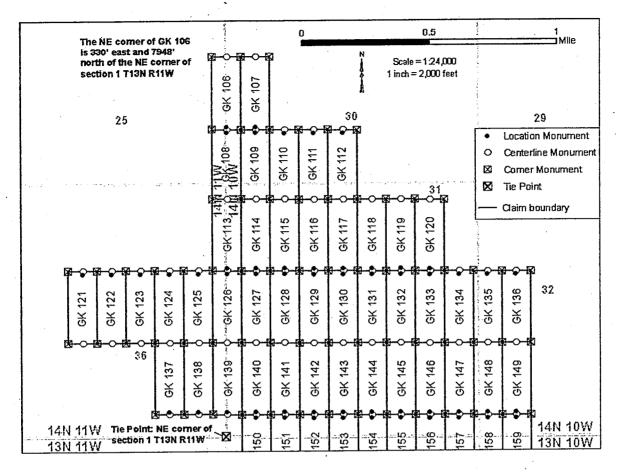

encompasses portions of the following quarter section(s), section(s), Township(s) and Range(s):

NE1/4 Section 25 T14N R11W NW1/4 Section 30 T14N R10W SE1/4 Section 25 T14N R11W SW1/4 Section 30 T14N R10W

Gila Salt River Base and Meridian, Arizona.

The locality of this claim with reference to some natural object or permanent monument and additional information (if any) concerning its locality are as follows: The northeast corner of the claim is 330 feet east and 7948 feet north from the surveyed northeast corner of Section 1 T13N R11W Gila Salt River Base and Meridian, Arizona.

The above information is shown on the attached map.

DATED AND POSTED on the ground this \_\_\_\_\_ day of January 2018.

[] LOCATOR(s) [X] AGENT

Printed Name(s): Stephen McKay

Date: \_\_\_\_\_\_ January 2018



- 1. The above map depicts the **GK 106** mining claim, which is located in Section(s) **25**, **30**, Township(s), **14N**Range(s) **10W**, **11W**, Gila and Salt River Base and Meridian, **Mohave** County, Arizona. Total Acreage is **20.66**.
- 2. The type of corner and location monuments used are as follows: 2" X 2" X 60" wooden post
- 3. The distances in feet between claim corners and to the public land survey monument are as depicted on the map.

PHOENIX, ARIZONA

BPW VS ALMED DELIGE





□ Amendment

P.O. Box 1243

LOCATION NOTICE FOR LODE MINING CLAIM

BLM Serial #\_

whose current mailing address is

Cottonwood, Arizona, 86326

feet in length and 600 feet in width.

## FEE# 2018000880

OFFICIAL RECORDS OF MOHAVE COUNTY KRISTI BLAIR, COUNTY RECORDER

01/08/2018 11:08 AM Fee: \$10.