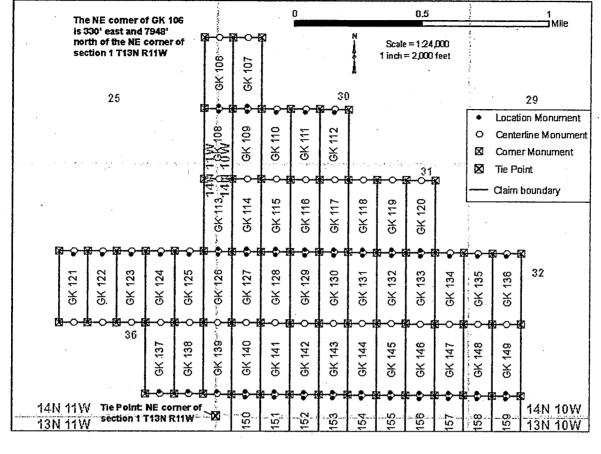

01/08/2018 11:08 AM Fee: \$10.00

PAGE: 1 of 2

|                    |                                 |                    | ······································ |                       |                 |                   |          |          |
|--------------------|---------------------------------|--------------------|----------------------------------------|-----------------------|-----------------|-------------------|----------|----------|
| LOCATION NOT       | ICE FOR LODE MININ              | NG CLAIM           |                                        |                       |                 |                   |          |          |
| □ Amendment        | BLM Serial #                    | <del></del>        |                                        |                       |                 | •                 |          |          |
| NOTICE IS HERI     | EBY GIVEN that the G            | K 80 lode mini     | ng claim has l                         | been located b        | y Golden Ke     | ys Explo          | ration   | LLC      |
| whose current ma   | ailing address is               |                    |                                        |                       |                 |                   |          |          |
| P.O. Box 1243      |                                 |                    |                                        |                       |                 | •                 |          | •        |
| Cottonwood, Ar     | izona, 86326                    |                    |                                        |                       |                 |                   |          |          |
| The general cour   | se of this claim is <b>Nort</b> | h to South an      | d it is situated                       | l in <b>Mohave</b> Co | ounty, Arizona  | a. This cla       | aim is 1 | 500      |
| feet in length and | d 600 feet in width.            |                    |                                        |                       |                 |                   |          |          |
| 20.66 Total Claim  | n Acreage. This claim r         | runs from the lo   | ocation monur                          | ment on which         | this location r | notice is p       | oosted   | on the   |
| centerline of the  | claim approximately 20          | feet in a Sout     | th direction to                        | the South end         | l line and 148  | 0 feet in         | a Nortl  | n '      |
| direction to the N | orth end line. This clai        | im is marked by    | y six monume                           | ents one at eac       | h corner and    | one at th         | e cente  | er of    |
| each end line of t | he claim.                       |                    |                                        |                       |                 |                   |          |          |
| The location mon   | nument on which this no         | otice is posted    | is situated wit                        | thin Section 26       | , Township 1    | <b>4N</b> , Rang  | je 11W   | , Gila   |
| Salt River Base a  | and Meridian, Arizona a         | and this claim e   | encompasses                            | portions of the       | following qua   | arter sect        | ion(s),  |          |
| section(s), Towns  | ship(s) and Range(s):           |                    |                                        |                       | •               |                   |          |          |
| NE1/4 Section 2    | 6 T14N R11W                     |                    | •                                      |                       |                 | -19               | $\simeq$ | <u> </u> |
| SE1/4 Section 2    | 3 T14N R11W                     | •                  |                                        |                       |                 | H9ENIX.           | ₩        | 1        |
|                    | •                               |                    |                                        |                       | ,               |                   | ¥        | িয়া     |
|                    |                                 | •                  |                                        |                       |                 | ₹                 |          |          |
|                    | ase and Meridian, Arizo         |                    |                                        |                       |                 | <b>I</b>          |          | $\perp$  |
| i i                | s claim with reference          |                    |                                        |                       |                 | 1,74              |          |          |
|                    | its locality are as follow      |                    |                                        |                       |                 | -                 |          |          |
| from the survey    | ed northeast corner o           | of Section 26      | T14N R11W 0                            | Sila Salt River       | Base and M      | eridian, <i>I</i> | Arizon:  | a:       |
| The above inform   | nation is shown on the          | attached map.      |                                        |                       |                 |                   |          |          |
| DATED AND PO       | STED on the ground th           | nis <u>5</u> day d | of <b>January 2</b> 0                  | 118.                  |                 |                   |          |          |
| [] LOCATOR(s)      | [X] AGENT                       |                    | ·                                      |                       |                 |                   |          |          |
| Printed Name(s):   | Stephen McKay                   |                    |                                        |                       |                 |                   |          |          |
| Signature:         | In Mr                           |                    | Date:                                  | January 2018          |                 |                   |          |          |

- 1. The above map depicts the **GK 80** mining claim, which is located in Section(s) **26**, **23**, Township(s), **14N** Range(s) **11W**, Gila and Salt River Base and Meridian, **Mohave** County, Arizona. Total Acreage is **20.66**.
- 2. The type of corner and location monuments used are as follows: 2" X 2" X 60" wooden post
- 3. The distances in feet between claim corners and to the public land survey monument are as depicted on the map.