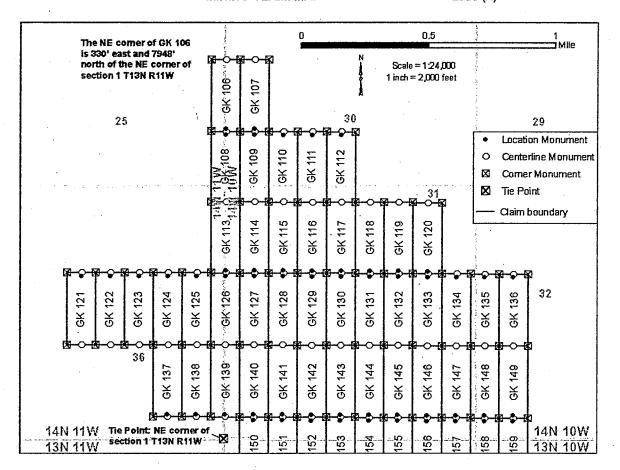

|           | 26                |
| DATED AND POSTED on the ground this day of January 2018.                                          | AR               |           | ===               |
| [] LOCATOR(s) [X] AGENT                                                                           | 7                | ט־        | - S               |
| Printed Name(s): Stephen McKay                                                                    | HOENIX. ARIZONA  | Ü         | Ħ                 |
| 1-1 -M/m 8                                                                                        | 11.24            | 25        | E                 |
| Signature: ( // //// ) Date: () January 2018                                                      |                  |           |                   |



- 1. The above map depicts the **GK 113** mining claim, which is located in Section(s) **36, 31,** Township(s), **14N**Range(s) **10W, 11W,** Gila and Salt River Base and Meridian, **Mohave** County, Arizona. Total Acreage is **20.66**.
- 2. The type of corner and location monuments used are as follows: 2" X 2" X 60" wooden post
- 3. The distances in feet between claim corners and to the public land survey monument are as depicted on the map.

2010 JAN I I P 2: 25



OFFICIAL RECORDS OF MOHAVE COUNTY KRISTI BLAIR, COUNTY RECORDER



01/08/2018 11:08 AM Fee: \$10.00

PAGE: 1 of 2

| LOCATION NOTICE FOR LODE MINING CLAIM