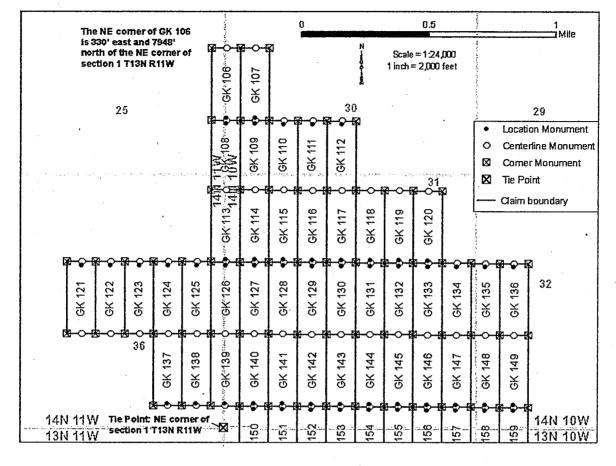

mpasses portions of the following quarter section(s), section(s), Township(s) and Range(s):

NE1/4 Section 36 T14N R11W

NW1/4 Section 36 T14N R11W

SE1/4 Section 36 T14N R11W

SW1/4 Section 36 T14N R11W

Gila Salt River Base and Meridian, Arizona.

The locality of this claim with reference to some natural object or permanent monument and additional information (if any) concerning its locality are as follows: The northeast corner of the claim is 2070 feet west and 3478 feet north from the surveyed northeast corner of Section 1 T13N R11W Gila Salt River Base and Meridian,

Arizona.

The above information is shown on the attached map.

DATED AND POSTED on the ground this 5 day of January 2018

[] LOCATOR(s) [X] AGENT

Printed Name(s): Stephen McKay

Signature: Stylen Manager 201

AMC448bb8



- 1. The above map depicts the **GK 122** mining claim, which is located in Section(s) **36**, Township(s), **14N** Range(s) **11W**, Gila and Salt River Base and Meridian, **Mohave** County, Arizona. Total Acreage is **20.66**.
- 2. The type of corner and location monuments used are as follows: 2" X 2" X 60" wooden post
- 3. The distances in feet between claim corners and to the public land survey monument are as depicted on the map.

BLH AZ STATE OFFICE

2018 JAN 11 P 2: 27

PHOENIX, ARIZONA



When Recorded return to: Golden Keys Exploration LLC P.O. Box 1243 Cottonwood, Arizona, 86326



OFFICIAL RECORDS OF MOHAVE COUNTY KRISTI BLAIR, COUNTY RECORDER

01/08/2018 11:08 AM Fee: \$10.00

PAGE: 1 of 2

|              | *************************************** | <br><del></del> | <br>— |
|