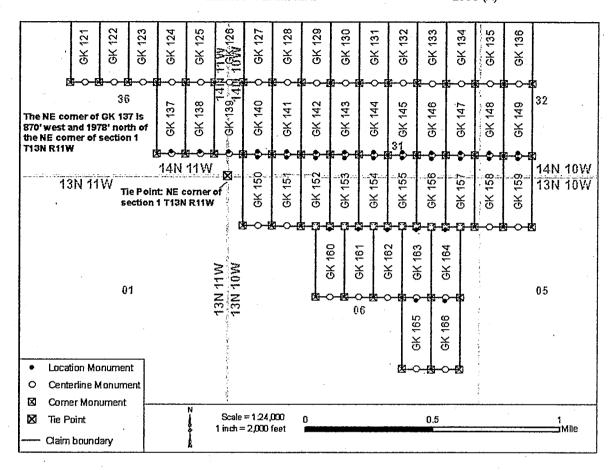

Box Number = AZ15151

Claim Begin-End: AMC448626-AMC448712

6 Location Notices-Amendments and Supporting Documents

NING CLAIM STATUS R ORT Data Entered: 1/19/18 RAM MTP Checked By: GEO Checked By: AMC 448626 thru AMC 448712 **LEAD SERIAL NUMBER: NUMBER OF CLAIMS & TYPE: CHARGES:** Processing Fee @ \$20 = \$ /740 87 LODE Location Fee @ \$37 = \$ 32/6 **PLACER** ASSOCIATION PLACER Maintenance Fee @ \$155 = \$ / 348 MILL SITE Add'l Maint Fee for Assoc Placer = \$ SUBTOTAL \$ 1944 TUNNEL SITE TOTAL ACREAGE: Per Claim \_\_\_\_Other Fees \$ (Placer Only) \_\_Other Fees \$ NUMBER OF LOCATORS: / TOTAL \$ **DOCUMENTS RECEIVED VIA:** Over-the-Counter [ ] Mail [ 🗸 TIMELY FILED: Yes [ No [ ] T  $\frac{14N}{14N}$  R  $\frac{11W}{10W}$  SEC  $\frac{26}{30}$   $\frac{27}{30}$   $\frac{35}{30}$ **LEGAL DESCRIPTION:** 13N R 10W SEC 6 5 T R SEC T \_\_\_\_ R \_\_\_\_\_ SEC \_\_\_\_\_ FOREST SERVICE [ ] SUBJ TO PL 359: Yes [ ] No[] WILDERNESS AREA [ ] SPLIT ESTATE: N/A [ ] SX [ ] PX [ ] OTHER [ ] SRHA [ ] Was proper Notice filed if located on SHRA Land? Yes [ ] No [ ] RECONVEYED MINERALS ON BLM LAND REQUIRE OPENING ORDER FROM 1944 TO 1993: Open to Entry On \_\_\_\_\_ N/A [ ] **COMMENTS/STATUS:** VOID [ ] PARTIALLY VOID [ ] PVT MINERALS [ ] WITHDRAWN LANDS [ ] OTHER[ ] \_\_\_\_\_ [ ] Claimant acknowledges that portions of the following claim(s) site(s) may be void or voidable.

01/08/2018 11:08 AM Fee: \$10.00

PAGE: 1 of 2

|                    |                                 |                    | ······································ |                       |                 |                   |          |          |
|--------------------|---------------------------------|--------------------|----------------------------------------|-----------------------|-----------------|-------------------|----------|----------|
| LOCATION NOT       | ICE FOR LODE MININ              | NG CLAIM           |                                        |                       |                 |                   |          |          |
| □ Amendment        | BLM Serial #                    | <del></del>        |                                        |                       |                 | •                 |          |          |
| NOTICE IS HERI     | EBY GIVEN that the G            | K 80 lode mini     | ng claim has l                         | been located b        | y Golden Ke     | ys Explo          | ration   | LLC      |
| whose current ma   | ailing address is               |                    |                                        |                       |                 |                   |          |          |
| P.O. Box 1243      |                                 |                    |                                        |                       |                 | •                 |          | •        |
| Cottonwood, Ar     | izona, 86326                    |                    |                                        |                       |                 |                   |          |          |
| The general cour   | se of this claim is <b>Nort</b> | h to South an      | d it is situated                       | l in <b>Mohave</b> Co | ounty, Arizona  | a. This cla       | aim is 1 | 500      |
| feet in length and | d 600 feet in width.            |                    |                                        |                       |                 |                   |          |          |
| 20.66 Total Claim  | n Acreage. This claim r         | runs from the lo   | ocation monur                          | ment on which         | this location r | notice is p       | oosted   | on the   |
| centerline of the  | claim approximately 20          | feet in a Sout     | th direction to                        | the South end         | l line and 148  | 0 feet in         | a Nortl  | n '      |
| direction to the N | orth end line. This clai        | im is marked by    | y six monume                           | ents one at eac       | h corner and    | one at th         | e cente  | er of    |
| each end line of t | he claim.                       |                    |                                        |                       |                 |                   |          |          |
| The location mon   | nument on which this no         | otice is posted    | is situated wit                        | thin Section 26       | , Township 1    | <b>4N</b> , Rang  | je 11W   | , Gila   |
| Salt River Base a  | and Meridian, Arizona a         | and this claim e   | encompasses                            | portions of the       | following qua   | arter sect        | ion(s),  |          |
| section(s), Towns  | ship(s) and Range(s):           |                    |                                        |                       | •               |                   |          |          |
| NE1/4 Section 2    | 6 T14N R11W                     |                    | •                                      |                       |                 | -19               | $\simeq$ | <u> </u> |
| SE1/4 Section 2    | 3 T14N R11W                     | •                  |                                        |                       |                 | H9ENIX.           | ₩        | 1        |
|                    | •                               |                    |                                        |                       | ,               |                   | ¥        | িয়া     |
|                    |                                 | •                  |                                        |                       |                 | ₹                 |          |          |
|                    | ase and Meridian, Arizo         |                    |                                        |                       |                 | <b>I</b>          |          | $\perp$  |
| i i                | s claim with reference          |                    |                                        |                       |                 | 1,74              |          |          |
|                    | its locality are as follow      |                    |                                        |                       |                 | -                 |          |          |
| from the survey    | ed northeast corner o           | of Section 26      | T14N R11W 0                            | Sila Salt River       | Base and M      | eridian, <i>I</i> | Arizon:  | a:       |
| The above inform   | nation is shown on the          | attached map.      |                                        |                       |                 |                   |          |          |
| DATED AND PO       | STED on the ground th           | nis <u>5</u> day d | of <b>January 2</b> 0                  | 118.                  |                 |                   |          |          |
| [] LOCATOR(s)      | [X] AGENT                       |                    | ·                                      |                       |                 |                   |          |          |
| Printed Name(s):   | Stephen McKay                   |                    |                                        |                       |                 |                   |          |          |
| Signature:         | In Mr                           |                    | Date:                                  | January 2018          |                 |                   |          |          |

- 1. The above map depicts the **GK 80** mining claim, which is located in Section(s) **26**, **23**, Township(s), **14N** Range(s) **11W**, Gila and Salt River Base and Meridian, **Mohave** County, Arizona. Total Acreage is **20.66**.
- 2. The type of corner and location monuments used are as follows: 2" X 2" X 60" wooden post
- 3. The distances in feet between claim corners and to the public land survey monument are as depicted on the map.