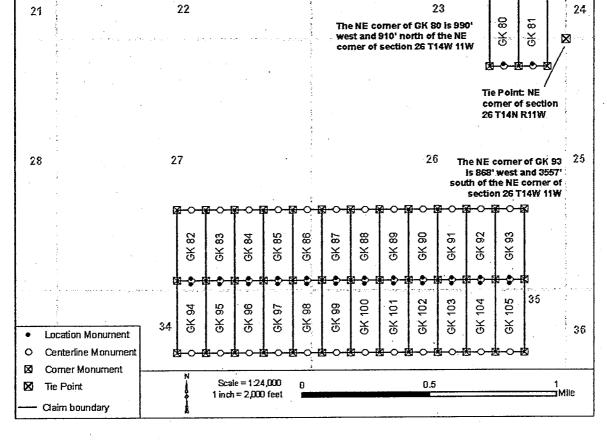

- 1. The above map depicts the **GK 80** mining claim, which is located in Section(s) **26**, **23**, Township(s), **14N** Range(s) **11W**, Gila and Salt River Base and Meridian, **Mohave** County, Arizona. Total Acreage is **20.66**.
- 2. The type of corner and location monuments used are as follows: 2" X 2" X 60" wooden post
- 3. The distances in feet between claim corners and to the public land survey monument are as depicted on the map.

Date: S January 2018

- 1. The above map depicts the GK 81 mining claim, which is located in Section(s) 26, 23, Township(s), 14N Range(s) 11W, Gila and Salt River Base and Meridian, Mohave County, Arizona. Total Acreage is 20.66.
- 2. The type of corner and location monuments used are as follows: 2" X 2" X 60" wooden post
- 3. The distances in feet between claim corners and to the public land survey monument are as depicted on map.