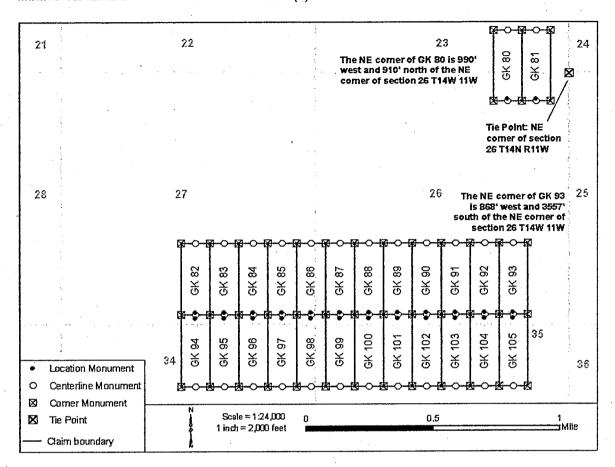

- 1. The above map depicts the **GK 80** mining claim, which is located in Section(s) **26**, **23**, Township(s), **14N** Range(s) **11W**, Gila and Salt River Base and Meridian, **Mohave** County, Arizona. Total Acreage is **20.66**.
- 2. The type of corner and location monuments used are as follows: 2" X 2" X 60" wooden post
- 3. The distances in feet between claim corners and to the public land survey monument are as depicted on the map.