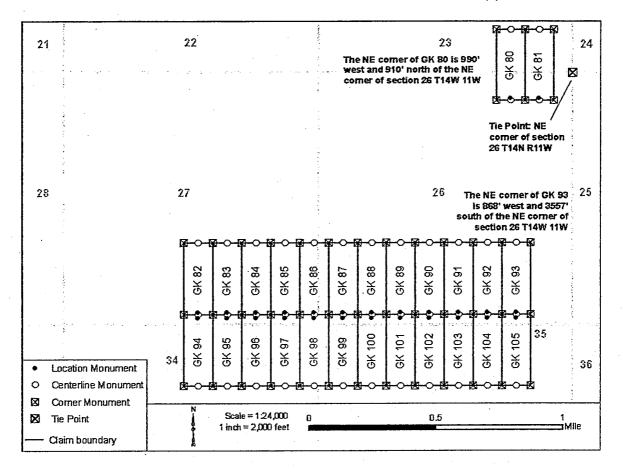

Date: S January 2018

- 1. The above map depicts the GK 81 mining claim, which is located in Section(s) 26, 23, Township(s), 14N Range(s) 11W, Gila and Salt River Base and Meridian, Mohave County, Arizona. Total Acreage is 20.66.
- 2. The type of corner and location monuments used are as follows: 2" X 2" X 60" wooden post
- 3. The distances in feet between claim corners and to the public land survey monument are as depicted on map.