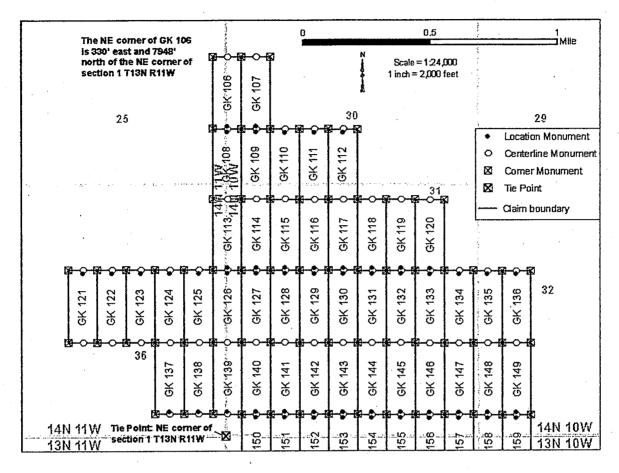

  | National Content of the public land survey monument are as depicted on map. | Dept. |

FEE# 2018000855

OFFICIAL RECORDS
OF MOHAVE COUNTY
KRISTI BLAIR,
COUNTY RECORDER

01/08/2018 11:08 AM Fee: \$10.00

PAGE: 1 of 2

#### When Recorded return to: Golden Keys Exploration LLC P.O. Box 1243 Cottonwood, Arizona, 86326

| LOCATION | NOTICE | FOR | LODE | MINING | CLAIN |
|----------|--------|-----|------|--------|-------|
|          |        |     |      |        |       |

□ Amendment BLM Serial #\_\_\_\_\_

NOTICE IS HEREBY GIVEN that the **GK 82** lode mining claim has been located by **Golden Keys Exploration LLC** whose current mailing address is

P.O. Box 1243

Cottonwood, Arizona, 86326

The general course of this claim is **North to South** and it is situated in **Mohave** County, Arizona. This claim is **1500** feet in length and **600** feet in width.

20.66 Total Claim Acreage. This claim runs from the location monument on which this location notice is posted on the centerline of the claim approximately 20 feet in a South direction to the South end line and 1480 feet in a North direction to the North end line. This claim is marked by six monuments one at each corner and one at the center of each end line of the claim.

The location monument on which this notice is posted is situated within Section 27, Township 14N, Range 11W, Gila Salt River Base and Meridian, Arizona and this claim encompasses portions of the following quarter section(s), section(s), Township(s) and Range(s):

SE1/4 Section 27 T14N R11W

SW1/4 Section 27 T14N R11W

Gila Salt River Base and Meridian, Arizona.

The locality of this claim with reference to some natural object or permanent monument and additional information (if any) concerning its locality are as follows: The northeast corner of the claim is 7468 feet west and 3557 feet south from the surveyed northeast corner of Section 26 T14N R11W Gila Salt River Base and Meridian, Arizona.

The above information is shown on the attached map.

DATED AND POSTED on the ground this \_\_\_\_\_ day of January 2018.

[] LOCATOR(s) [X] AGENT

Printed Name(s): Stephen McKay

Signature: Date: S January 2018

PHOENIX APIZONA

AMC448628

 $\bigcirc$ 

\_\_

 $\infty$ 

b 28

Lode (X)

- 1. The above map depicts the **GK 82** mining claim, which is located in Section(s) **27**, Township(s), **14N** Range(s) **11W**, Gila and Salt River Base and Meridian, **Mohave** County, Arizona. Total Acreage is **20.66**.
- 2. The type of corner and location monuments used are as follows: 2" X 2" X 60" wooden post
- 3. The distances in feet between claim corners and to the public land survey monument are as depicted on the map.