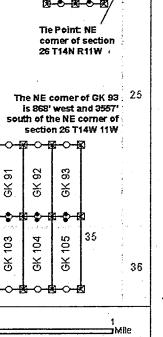

- 1. The above map depicts the **GK 80** mining claim, which is located in Section(s) **26**, **23**, Township(s), **14N** Range(s) **11W**, Gila and Salt River Base and Meridian, **Mohave** County, Arizona. Total Acreage is **20.66**.
- 2. The type of corner and location monuments used are as follows: 2" X 2" X 60" wooden post
- 3. The distances in feet between claim corners and to the public land survey monument are as depicted on the map.