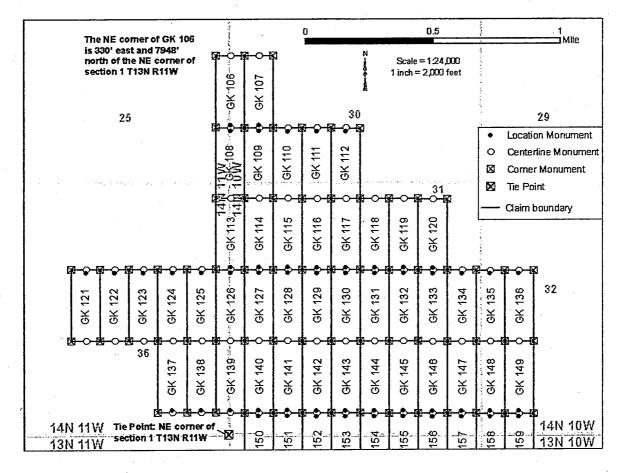

Box Number = AZ15151

Claim Begin-End: AMC448626-AMC448712

6 Location Notices-Amendments and Supporting Documents

NING CLAIM STATUS R ORT Data Entered: 1/19/18 RAM MTP Checked By: GEO Checked By: AMC 448626 thru AMC 448712 **LEAD SERIAL NUMBER: NUMBER OF CLAIMS & TYPE: CHARGES:** Processing Fee @ \$20 = \$ /740 87 LODE Location Fee @ \$37 = \$ 32/6 **PLACER** ASSOCIATION PLACER Maintenance Fee @ \$155 = \$ / 348 MILL SITE Add'l Maint Fee for Assoc Placer = \$ SUBTOTAL \$ 1944 TUNNEL SITE TOTAL ACREAGE: Per Claim \_\_\_\_Other Fees \$ (Placer Only) \_\_Other Fees \$ NUMBER OF LOCATORS: / TOTAL \$ **DOCUMENTS RECEIVED VIA:** Over-the-Counter [ ] Mail [ 🗸 TIMELY FILED: Yes [ No [ ] T  $\frac{14N}{14N}$  R  $\frac{11W}{10W}$  SEC  $\frac{26}{30}$   $\frac{27}{30}$   $\frac{35}{30}$ **LEGAL DESCRIPTION:** 13N R 10W SEC 6 5 T R SEC T \_\_\_\_ R \_\_\_\_\_ SEC \_\_\_\_\_ FOREST SERVICE [ ] SUBJ TO PL 359: Yes [ ] No[] WILDERNESS AREA [ ] SPLIT ESTATE: N/A [ ] SX [ ] PX [ ] OTHER [ ] SRHA [ ] Was proper Notice filed if located on SHRA Land? Yes [ ] No [ ] RECONVEYED MINERALS ON BLM LAND REQUIRE OPENING ORDER FROM 1944 TO 1993: Open to Entry On \_\_\_\_\_ N/A [ ] **COMMENTS/STATUS:** VOID [ ] PARTIALLY VOID [ ] PVT MINERALS [ ] WITHDRAWN LANDS [ ] OTHER[ ] \_\_\_\_\_ [ ] Claimant acknowledges that portions of the following claim(s) site(s) may be void or voidable.