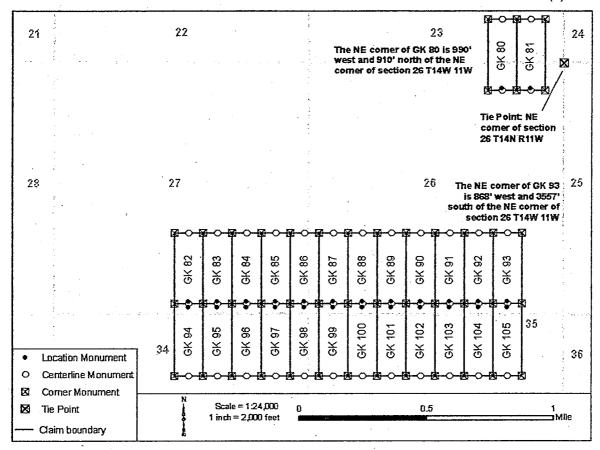

- 1. The above map depicts the **GK 80** mining claim, which is located in Section(s) **26**, **23**, Township(s), **14N** Range(s) **11W**, Gila and Salt River Base and Meridian, **Mohave** County, Arizona. Total Acreage is **20.66**.
- 2. The type of corner and location monuments used are as follows: 2" X 2" X 60" wooden post
- 3. The distances in feet between claim corners and to the public land survey monument are as depicted on the map.