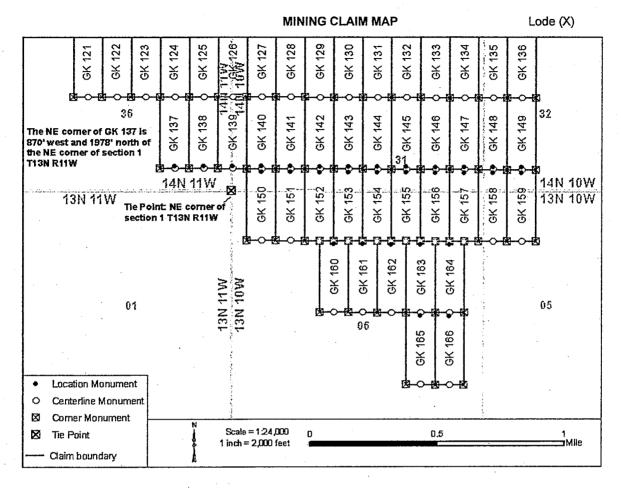

01/08/2018 11:08 AM Fee: \$10.00

PAGE: 1 of 2

|                    |                                 |                    | ······································ |                       |                 |                   |          |          |
|--------------------|---------------------------------|--------------------|----------------------------------------|-----------------------|-----------------|-------------------|----------|----------|
| LOCATION NOT       | ICE FOR LODE MININ              | NG CLAIM           |                                        |                       |                 |                   |          |          |
| □ Amendment        | BLM Serial #                    | <del></del>        |                                        |                       |                 | •                 |          |          |
| NOTICE IS HERI     | EBY GIVEN that the G            | K 80 lode mini     | ng claim has l                         | been located b        | y Golden Ke     | ys Explo          | ration   | LLC      |
| whose current ma   | ailing address is               |                    |                                        |                       |                 |                   |          |          |
| P.O. Box 1243      |                                 |                    |                                        |                       |                 | •                 |          | •        |
| Cottonwood, Ar     | izona, 86326                    |                    |                                        |                       |                 |                   |          |          |
| The general cour   | se of this claim is <b>Nort</b> | h to South an      | d it is situated                       | l in <b>Mohave</b> Co | ounty, Arizona  | a. This cla       | aim is 1 | 500      |
| feet in length and | d 600 feet in width.            |                    |                                        |                       |                 |                   |          |          |
| 20.66 Total Claim  | n Acreage. This claim r         | runs from the lo   | ocation monur                          | ment on which         | this location r | notice is p       | oosted   | on the   |
| centerline of the  | claim approximately 20          | feet in a Sout     | th direction to                        | the South end         | l line and 148  | 0 feet in         | a Nortl  | n '      |
| direction to the N | orth end line. This clai        | im is marked by    | y six monume                           | ents one at eac       | h corner and    | one at th         | e cente  | er of    |
| each end line of t | he claim.                       |                    |                                        |                       |                 |                   |          |          |
| The location mon   | nument on which this no         | otice is posted    | is situated wit                        | thin Section 26       | , Township 1    | <b>4N</b> , Rang  | je 11W   | , Gila   |
| Salt River Base a  | and Meridian, Arizona a         | and this claim e   | encompasses                            | portions of the       | following qua   | arter sect        | ion(s),  |          |
| section(s), Towns  | ship(s) and Range(s):           |                    |                                        |                       | •               |                   |          |          |
| NE1/4 Section 2    | 6 T14N R11W                     |                    | •                                      |                       |                 | -19               | $\simeq$ | <u> </u> |
| SE1/4 Section 2    | 3 T14N R11W                     | •                  |                                        |                       |                 | H9ENIX.           | ₩        | 1        |
|                    | •                               |                    |                                        |                       | ,               |                   | ¥        | িয়া     |
|                    |                                 | •                  |                                        |                       |                 | ₹                 |          |          |
|                    | ase and Meridian, Arizo         |                    |                                        |                       |                 | <b>I</b>          |          | $\perp$  |
| i i                | s claim with reference          |                    |                                        |                       |                 | 1,74              |          |          |
|                    | its locality are as follow      |                    |                                        |                       |                 | -                 |          |          |
| from the survey    | ed northeast corner o           | of Section 26      | T14N R11W 0                            | Sila Salt River       | Base and M      | eridian, <i>I</i> | Arizon:  | a:       |
| The above inform   | nation is shown on the          | attached map.      |                                        |                       |                 |                   |          |          |
| DATED AND PO       | STED on the ground th           | nis <u>5</u> day d | of <b>January 2</b> 0                  | 118.                  |                 |                   |          |          |
| [] LOCATOR(s)      | [X] AGENT                       |                    | ·                                      |                       |                 |                   |          |          |
| Printed Name(s):   | Stephen McKay                   |                    |                                        |                       |                 |                   |          |          |
| Signature:         | In Mr                           |                    | Date:                                  | January 2018          |                 |                   |          |          |

- 1. The above map depicts the **GK 80** mining claim, which is located in Section(s) **26**, **23**, Township(s), **14N** Range(s) **11W**, Gila and Salt River Base and Meridian, **Mohave** County, Arizona. Total Acreage is **20.66**.
- 2. The type of corner and location monuments used are as follows: 2" X 2" X 60" wooden post
- 3. The distances in feet between claim corners and to the public land survey monument are as depicted on the map.