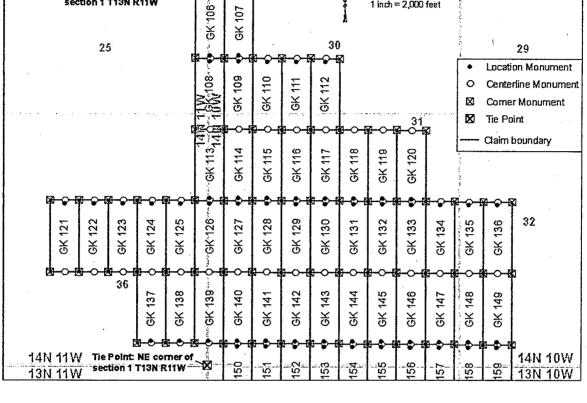

|
|                                                                                            | <b>5 5</b> 3                   |
| DATED AND POSTED on the ground this <u>3</u> day of <b>January 2018</b> .                  | RECEIVE<br>DIA JAN I I F       |
| [] LOCATOR(s) [X] AGENT                                                                    | × - 26                         |
| Printed Name(s): Stephen McKay                                                             | AR I                           |
|                                                                                            | <u> </u>                       |

The NE comer of GK 106 is 330' east and 7948' north of the NE corner of section 1 T13N R11W

1 ⊐Mile

0.5

Scale = 1.24,000 1 inch = 2,000 feet



- 1. The above map depicts the **GK 144** mining claim, which is located in Section(s) **31**, Township(s), **14N** Range(s) **10W**, Gila and Salt River Base and Meridian, **Mohave** County, Arizona. Total Acreage is **20.66**.
- 2. The type of comer and location monuments used are as follows: 2" X 2" X 60" wooden post
- 3. The distances in feet between claim corners and to the public land survey monument are as depicted on the map.

BLH AT STATE OFFICE

FEE# 2018000918

OFFICIAL RECORDS
OF MOHAVE COUNTY
KRISTI BLAIR,
COUNTY RECORDER

01/08/2018 11:08 AM Fee: \$10.00

PAGE: 1 of 2

When Recorded return to:
Golden Keys Exploration LLC
P.O. Box 1243
Cottonwood, Arizona, 86326

| LOCATION | NOTICE |      |      | BAINING  | CI AIRA |
|----------|--------|------|------|----------|---------|