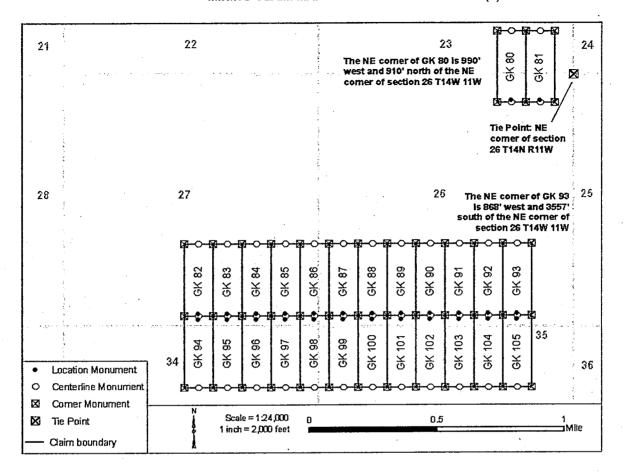

- 1. The above map depicts the **GK 80** mining claim, which is located in Section(s) **26**, **23**, Township(s), **14N** Range(s) **11W**, Gila and Salt River Base and Meridian, **Mohave** County, Arizona. Total Acreage is **20.66**.
- 2. The type of corner and location monuments used are as follows: 2" X 2" X 60" wooden post
- 3. The distances in feet between claim corners and to the public land survey monument are as depicted on the map.