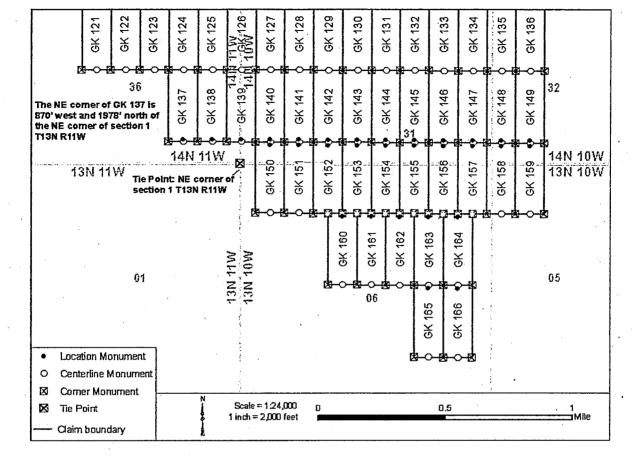

e 10W, Gila Salt River Base and Meridian, Arizona and this claim encompasses portions of the following quarter section(s), section(s), Township(s) and Range(s):

NE1/4 Section 06 T13N R10W

SE1/4 Section 31 T14N R10W

Gila Salt River Base and Meridian, Arizona.

The locality of this claim with reference to some natural object or permanent monument and additional information (if any) concerning its locality are as follows: The northeast corner of the claim is 5130 feet east and 478 feet north from the surveyed northeast corner of Section 1 T13N R11W Gila Salt River Base and Meridian, Arizona.

The above information is shown on the attached map.

DATED AND POSTED on the ground this day of January 2018.

[] LOCATOR(s) [X] AGENT

Printed Name(s): Stephen McKav

January 2018

12  $\bigcirc$ ထ



- 1. The above map depicts the **GK 157** mining claim, which is located in Section(s) **06, 31,** Township(s), **14N, 13N** Range(s) **10W,** Gila and Salt River Base and Meridian, **Mohave** County, Arizona. Total Acreage is **20.66**.
- 2. The type of corner and location monuments used are as follows: 2" X 2" X 60" wooden post
- 3. The distances in feet between claim corners and to the public land survey monument are as depicted on the map.

PHOENIX, ARIZONA

AMCUU8 10

When Recorded return to: Golden Keys Exploration LLC P.O. Box 1243 Cottonwood, Arizona, 86326



OFFICIAL RECORDS OF MOHAVE COUNTY KRISTI BLAIR, COUNTY RECORDER

12.1

01/08/2018 11:08 AM Fee: \$10.00

PAGE: 1 of 2

| LOCATION NOTICE FOR LODE MINING CLAIM