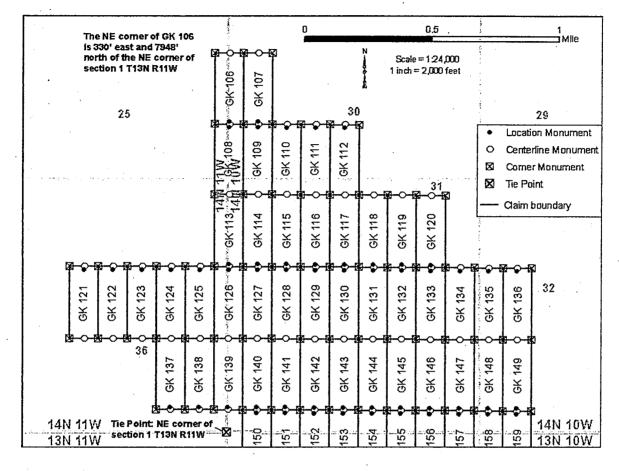

Box Number = AZ15151

Claim Begin-End: AMC448626-AMC448712

6 Location Notices-Amendments and Supporting Documents

NING CLAIM STATUS R ORT Data Entered: 1/19/18 RAM MTP Checked By: GEO Checked By: AMC 448626 thru AMC 448712 **LEAD SERIAL NUMBER: NUMBER OF CLAIMS & TYPE: CHARGES:** Processing Fee @ \$20 = \$ /740 87 LODE Location Fee @ \$37 = \$ 32/6 **PLACER** ASSOCIATION PLACER Maintenance Fee @ \$155 = \$ / 348 MILL SITE Add'l Maint Fee for Assoc Placer = \$ SUBTOTAL \$ 1944 TUNNEL SITE TOTAL ACREAGE: Per Claim \_\_\_\_Other Fees \$ (Placer Only) \_\_Other Fees \$ NUMBER OF LOCATORS: / TOTAL \$ **DOCUMENTS RECEIVED VIA:** Over-the-Counter [ ] Mail [ 🗸 TIMELY FILED: Yes [ No [ ] T  $\frac{14N}{14N}$  R  $\frac{11W}{10W}$  SEC  $\frac{26}{30}$   $\frac{27}{30}$   $\frac{35}{30}$ **LEGAL DESCRIPTION:** 13N R 10W SEC 6 5 T R SEC T \_\_\_\_ R \_\_\_\_\_ SEC \_\_\_\_\_ FOREST SERVICE [ ] SUBJ TO PL 359: Yes [ ] No[] WILDERNESS AREA [ ] SPLIT ESTATE: N/A [ ] SX [ ] PX [ ] OTHER [ ] SRHA [ ] Was proper Notice filed if located on SHRA Land? Yes [ ] No [ ] RECONVEYED MINERALS ON BLM LAND REQUIRE OPENING ORDER FROM 1944 TO 1993: Open to Entry On \_\_\_\_\_ N/A [ ] **COMMENTS/STATUS:** VOID [ ] PARTIALLY VOID [ ] PVT MINERALS [ ] WITHDRAWN LANDS [ ] OTHER[ ] \_\_\_\_\_ [ ] Claimant acknowledges that portions of the following claim(s) site(s) may be void or voidable.