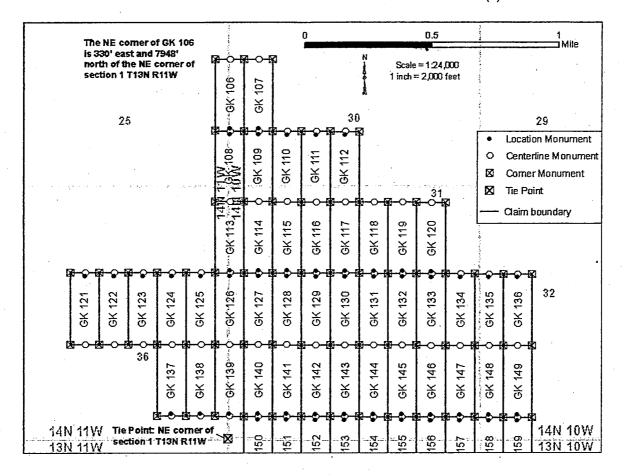

|

NOTICE IS HEREBY GIVEN that the GK 107 lode mining claim has been located by Golden Keys Exploration LLC

The general course of this claim is North to South and it is situated in Mohave County, Arizona. This claim is 1500

20.66 Total Claim Acreage. This claim runs from the location monument on which this location notice is posted on the centerline of the claim approximately 20 feet in a South direction to the South end line and 1480 feet in a North direction to the North end line. This claim is marked by six monuments one at each corner and one at the center of



- The above map depicts the GK 107 mining claim, which is located in Section(s) 30, Township(s), 14N Range(s)
   10W, Gila and Salt River Base and Meridian, Mohave County, Arizona. Total Acreage is 20.66.
- 2. The type of corner and location monuments used are as follows: 2" X 2" X 60" wooden post
- 3. The distances in feet between claim corners and to the public land survey monument are as depicted on the map.

2018 JAN III P 2: 24 PHOENIX, ARIZONA





OFFICIAL RECORDS OF MOHAVE COUNTY KRISTI BLAIR, COUNTY RECORDER



01/08/2018 11:08 AM Fee: \$10.00

PAGE: 1 of 2

|              |                         |       | <del></del> | <br> |  |
|--------------|-------------------------|-------|-------------|------|--|
| LOCATION NOT | ICE FOR LODE MINING CLA | MIM · |             |      |  |