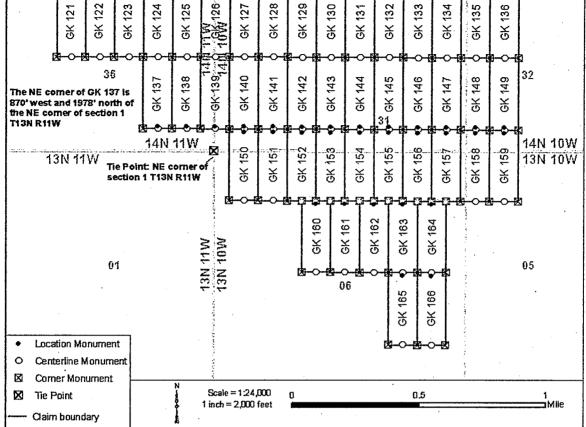

10W, Gila Salt River Base and Meridian, Arizona and this claim encompasses portions of the following quarter section(s), section(s), Township(s) and Range(s):

NE1/4 Section 06 T13N R10W

SE1/4 Section 31 T14N R10W

Gila Salt River Base and Meridian, Arizona.

The locality of this claim with reference to some natural object or permanent monument and additional information (if any) concerning its locality are as follows: The northeast corner of the claim is 3330 feet east and 478 feet north from the surveyed northeast corner of Section 1 T13N R11W Gila Salt River Base and Meridian, Arizona.

The above information is shown on the attached map.

DATED AND POSTED on the ground this 3 day of January 2018.

[] LOCATOR(s) [X] AGENT

Printed Name(s): Stephen McKay

Date: 8 January 2018

Lode (X)



- 1. The above map depicts the GK 154 mining claim, which is located in Section(s) 06, 31, Township(s), 14N, 13N Range(s) 10W, Gila and Salt River Base and Meridian, Mohave County, Arizona. Total Acreage is 20.66.
- 2. The type of corner and location monuments used are as follows: 2" X 2" X 60" wooden post
- 3. The distances in feet between claim corners and to the public land survey monument are as depicted on the map.

PHOENIX, ARIZONA

7.7

 $\bigcirc$ = =

 $\odot$ 

AMC44870

When Recorded return to: Golden Keys Exploration LLC P.O. Box 1243 Cottonwood, Arizona, 86326



OFFICIAL RECORDS OF MOHAVE COUNTY KRISTI BLAIR, COUNTY RECORDER



01/08/2018 11:08 AM Fee: \$10.00

PAGE: 1 of 2

|                                        | WINING CLAIM              |                       |