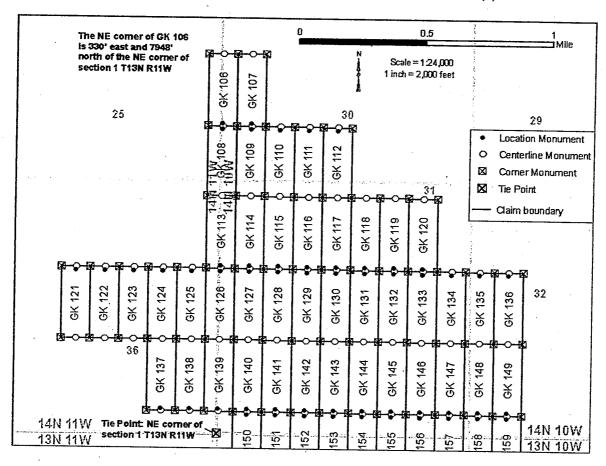

| ENIX; ARIZON           | P 2:      | CEIVED                 |
|                                                                                                                                                                                                                                                                                                                                                                                                                         | -                      |           | <u> </u>               |





- The above map depicts the GK 115 mining claim, which is located in Section(s) 31, Township(s), 14N Range(s)
   Gila and Salt River Base and Meridian, Mohave County, Arizona. Total Acreage is 20.66.
- 2. The type of corner and location monuments used are as follows: 2" X 2" X 60" wooden post
- 3. The distances in feet between claim corners and to the public land survey monument are as depicted on the map.

2018 JAN 1 1 P 2: 2
PHOENIX, ARIZONA

AMC448bb2

7

When Recorded return to: Golden Keys Exploration LLC P.O. Box 1243 Cottonwood, Arizona, 86326



OFFICIAL RECORDS OF MOHAVE COUNTY KRISTI BLAIR, COUNTY RECORDER



01/08/2018 11:08 AM Fee: \$10.00

PAGE: 1 of 2

| LOCATION NOTICE                                                                                           | FOR LODE MINI