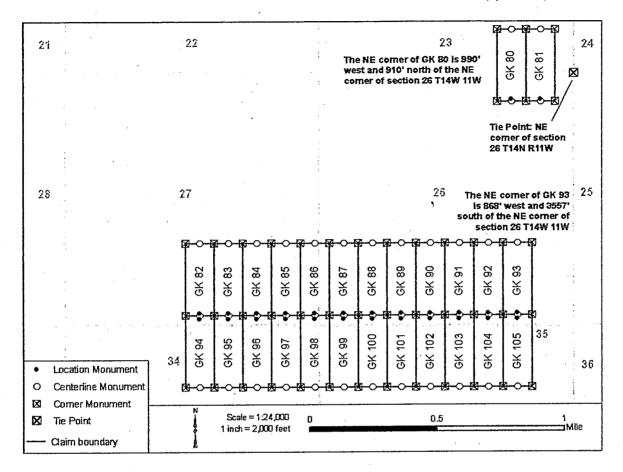

PHOENIX APIZONA

AMC448628

 $\bigcirc$ 

\_\_

 $\infty$ 

b 28

Lode (X)

- 1. The above map depicts the **GK 82** mining claim, which is located in Section(s) **27**, Township(s), **14N** Range(s) **11W**, Gila and Salt River Base and Meridian, **Mohave** County, Arizona. Total Acreage is **20.66**.
- 2. The type of corner and location monuments used are as follows: 2" X 2" X 60" wooden post
- 3. The distances in feet between claim corners and to the public land survey monument are as depicted on the map.