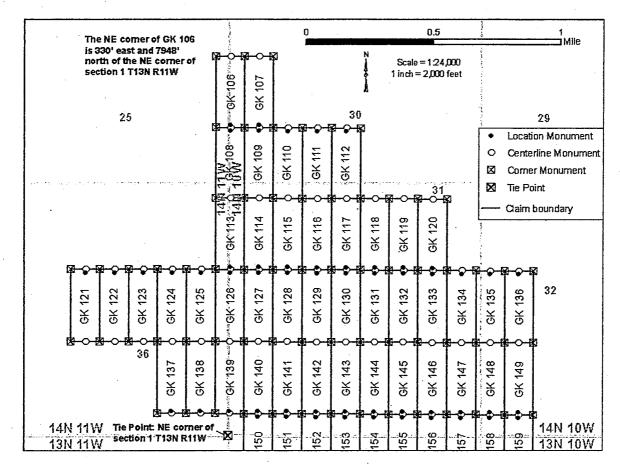

Base and Meridian, Arizona and this claim encompasses portions of the following quarter section(s), section(s), Township(s) and Range(s):

SE1/4 Section 31 T14N R10W

SW1/4 Section 31 T14N R10W

Gila Salt River Base and Meridian, Arizona.

The locality of this claim with reference to some natural object or permanent monument and additional information (if any) concerning its locality are as follows: The northeast corner of the claim is 2730 feet east and 1978 feet north from the surveyed northeast corner of Section 1 T13N R11W Gila Salt River Base and Meridian, Arizona.

The above information is shown on the attached map.

DATED AND POSTED on the ground this <u>3</u> day of **January 2018** 

[] LOCATOR(s) [X] AGENT

Printed Name(s): Stephen McKay

PHOENIX, ARIZONA

BUM A 7.8 MIS BEFICE



- 1. The above map depicts the **GK 143** mining claim, which is located in Section(s) **31**, Township(s), **14N** Range(s) **10W**, Gila and Salt River Base and Meridian, **Mohave** County, Arizona. Total Acreage is **20.66**.
- 2. The type of comer and location monuments used are as follows: 2" X 2" X 60" wooden post
- 3. The distances in feet between claim corners and to the public land survey monument are as depicted on the map.

PHOENIX, ARIZONA

140448689

AMC448b

9

When Recorded return to:
Golden Keys Exploration LLC
P.O. Box 1243
Cottonwood, Arizona, 86326



OFFICIAL RECORDS OF MOHAVE COUNTY KRISTI BLAIR, COUNTY RECORDER

01/08/2018 11:08 AM Fee: \$10.00

PAGE: 1 of 2

|                                                                                            | •