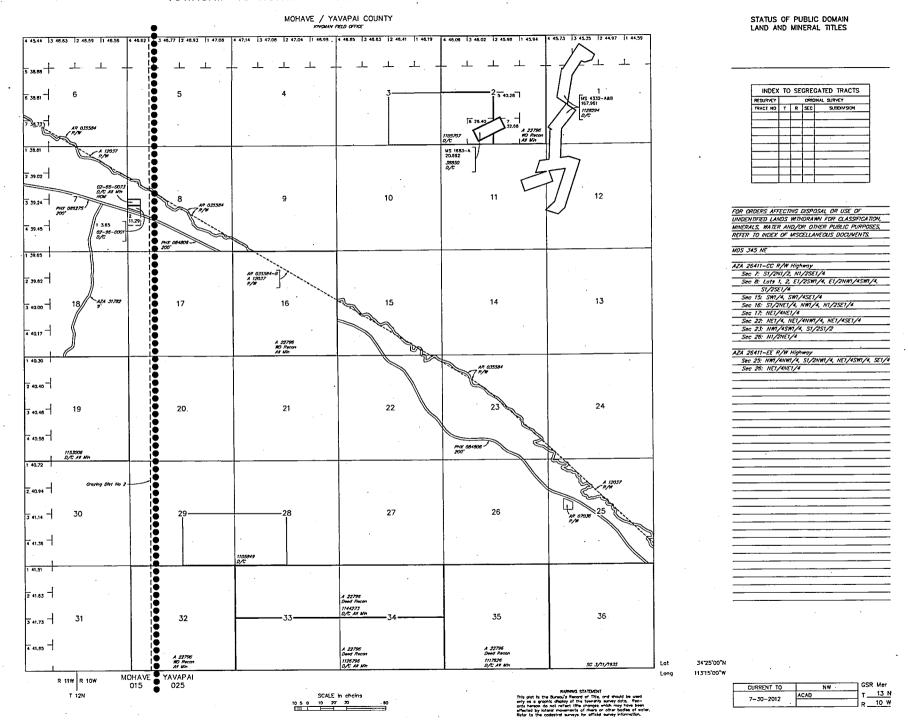

Box Number = AZ15151

Claim Begin-End: AMC448626-AMC448712

6 Location Notices-Amendments and Supporting Documents

NING CLAIM STATUS R ORT Data Entered: 1/19/18 RAM MTP Checked By: GEO Checked By: AMC 448626 thru AMC 448712 **LEAD SERIAL NUMBER: NUMBER OF CLAIMS & TYPE: CHARGES:** Processing Fee @ \$20 = \$ /740 87 LODE Location Fee @ \$37 = \$ 32/6 **PLACER** ASSOCIATION PLACER Maintenance Fee @ \$155 = \$ / 348 MILL SITE Add'l Maint Fee for Assoc Placer = \$ SUBTOTAL \$ 1944 TUNNEL SITE TOTAL ACREAGE: Per Claim \_\_\_\_Other Fees \$ (Placer Only) \_\_Other Fees \$ NUMBER OF LOCATORS: / TOTAL \$ **DOCUMENTS RECEIVED VIA:** Over-the-Counter [ ] Mail [ 🗸 TIMELY FILED: Yes [ No [ ] T  $\frac{14N}{14N}$  R  $\frac{11W}{10W}$  SEC  $\frac{26}{30}$   $\frac{27}{30}$   $\frac{35}{30}$ **LEGAL DESCRIPTION:** 13N R 10W SEC 6 5 T R SEC T \_\_\_\_ R \_\_\_\_\_ SEC \_\_\_\_\_ FOREST SERVICE [ ] SUBJ TO PL 359: Yes [ ] No[] WILDERNESS AREA [ ] SPLIT ESTATE: N/A [ ] SX [ ] PX [ ] OTHER [ ] SRHA [ ] Was proper Notice filed if located on SHRA Land? Yes [ ] No [ ] RECONVEYED MINERALS ON BLM LAND REQUIRE OPENING ORDER FROM 1944 TO 1993: Open to Entry On \_\_\_\_\_ N/A [ ] **COMMENTS/STATUS:** VOID [ ] PARTIALLY VOID [ ] PVT MINERALS [ ] WITHDRAWN LANDS [ ] OTHER[ ] \_\_\_\_\_ [ ] Claimant acknowledges that portions of the following claim(s) site(s) may be void or voidable.