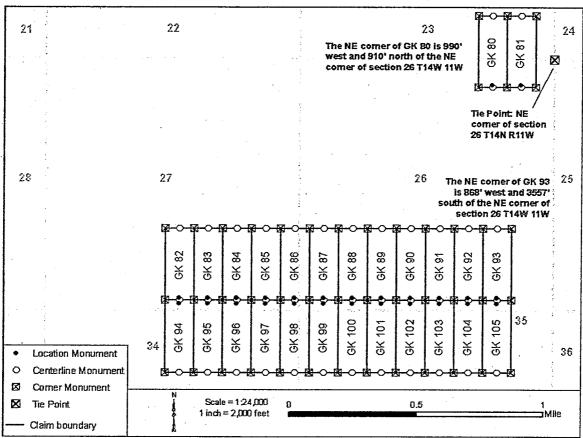

Date: S January 2018

- 1. The above map depicts the GK 81 mining claim, which is located in Section(s) 26, 23, Township(s), 14N Range(s) 11W, Gila and Salt River Base and Meridian, Mohave County, Arizona. Total Acreage is 20.66.
- 2. The type of corner and location monuments used are as follows: 2" X 2" X 60" wooden post
- 3. The distances in feet between claim corners and to the public land survey monument are as depicted on map.