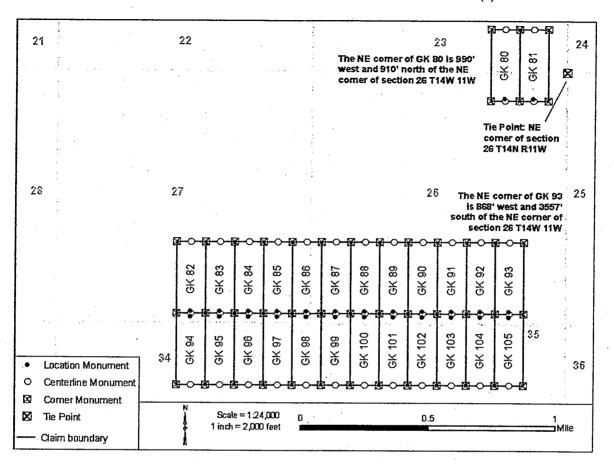

- 1. The above map depicts the **GK 80** mining claim, which is located in Section(s) **26**, **23**, Township(s), **14N** Range(s) **11W**, Gila and Salt River Base and Meridian, **Mohave** County, Arizona. Total Acreage is **20.66**.
- 2. The type of corner and location monuments used are as follows: 2" X 2" X 60" wooden post
- 3. The distances in feet between claim corners and to the public land survey monument are as depicted on the map.

PHOENIX ARIZONA

PHOENIX ARIZONA

A M C 4 4 8 b Z 1

When Recorded return to: Golden Keys Exploration LLC P.O. Box 1243 Cottonwood, Arizona, 86326 FEE# 2018000854

OFFICIAL RECORDS OF MOHAVE COUNTY KRISTI BLAIR, COUNTY RECORDER

01/08/2018 11:08 AM Fee: \$10.00

PAGE: 1 of 2

| LOCATION NOTICE FOR LODE MINING CLAIM                                                                                                    |
|------------------------------------------------------------------------------------------------------------------------------------------|
| □ Amendment BLM Serial #                                                                                                                 |
|                                                                                                                                          |
| NOTICE IS HEREBY GIVEN that the GK 81 lode mining claim has been located by Golden Keys Exploration LLC                                  |
| whose current mailing address is                                                                                                         |
| P.O. Box 1243                                                                                                                            |
| Cottonwood, Arizona, 86326                                                                                                               |
| The general course of this claim is <b>North to South</b> and it is situated in <b>Mohave</b> County, Arizona. This claim is <b>1500</b> |
| feet in length and 600 feet in width.                                                                                                    |
| 20.66 Total Claim Acreage. This claim runs from the location monument on which this location notice is posted on the                     |
| centerline of the claim approximately 20 feet in a South direction to the South end line and 1480 feet in a North                        |
| direction to the North end line. This claim is marked by six monuments one at each corner and one at the center of                       |
| each end line of the claim.                                                                                                              |
| The location monument on which this notice is posted is situated within Section 26, Township 14N, Range 11W, Gila                        |
| Salt River Base and Meridian, Arizona and this claim encompasses portions of the following quarter sections),                            |
| section(s), Township(s) and Range(s):                                                                                                    |
| NE1/4 Section 26 T14N R11W SE1/4 Section 23 T14N R11W                                                                                    |
| SE1/4 Section 23 T14N R11W                                                                                                               |
| Section(s), Township(s) and Range(s):  NE1/4 Section 26 T14N R11W  SE1/4 Section 23 T14N R11W  Cita Salt Pivor Race and Meridian Arizona |
|                                                                                                                                          |
| Olia Sait (Nei Base and Mendian, Anzona.                                                                                                 |
| The locality of this claim with reference to some natural object or permanent monument and additional info@nation(if                     |
| any) concerning its locality are as follows: The northeast corner of the claim is 390 feet west and 910 feet north                       |
| from the surveyed northeast corner of Section 26 T14N R11W Gila Salt River Base and Meridian, Arizona.                                   |
|                                                                                                                                          |
| The above information is shown on the attached map.                                                                                      |
| DATED AND POSTED on the ground this day of January 2018.                                                                                 |
| [] LOCATOR(s) [X] AGENT                                                                                                                  |
| Printed Name(s): \$tephen McKay                                                                                                          |
| Times rames, purples april                                                                                                               |

Date: S January 2018

- 1. The above map depicts the GK 81 mining claim, which is located in Section(s) 26, 23, Township(s), 14N Range(s) 11W, Gila and Salt River Base and Meridian, Mohave County, Arizona. Total Acreage is 20.66.
- 2. The type of corner and location monuments used are as follows: 2" X 2" X 60" wooden post
- 3. The distances in feet between claim corners and to the public land survey monument are as depicted on map.

SE1/4 Section 27 T14N R11W

SW1/4 Section 27 T14N R11W

Gila Salt River Base and Meridian, Arizona.

The locality of this claim with reference to some natural object or permanent monument and additional information (if any) concerning its locality are as follows: The northeast corner of the claim is 7468 feet west and 3557 feet south from the surveyed northeast corner of Section 26 T14N R11W Gila Salt River Base and Meridian, Arizona.

PHOENIX APIZONA

AMC448628

 $\bigcirc$ 

\_\_

 $\infty$ 

b 28

Lode (X)

- 1. The above map depicts the **GK 82** mining claim, which is located in Section(s) **27**, Township(s), **14N** Range(s) **11W**, Gila and Salt River Base and Meridian, **Mohave** County, Arizona. Total Acreage is **20.66**.
- 2. The type of corner and location monuments used are as follows: 2" X 2" X 60" wooden post
- 3. The distances in feet between claim corners and to the public land survey monument are as depicted on the map.