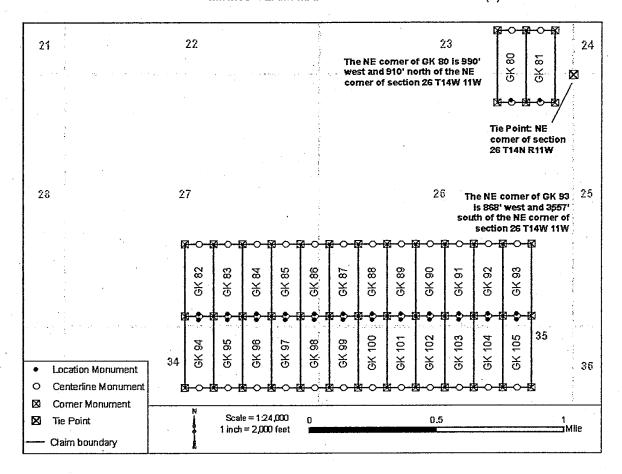

- 1. The above map depicts the **GK 80** mining claim, which is located in Section(s) **26**, **23**, Township(s), **14N** Range(s) **11W**, Gila and Salt River Base and Meridian, **Mohave** County, Arizona. Total Acreage is **20.66**.
- 2. The type of corner and location monuments used are as follows: 2" X 2" X 60" wooden post
- 3. The distances in feet between claim corners and to the public land survey monument are as depicted on the map.