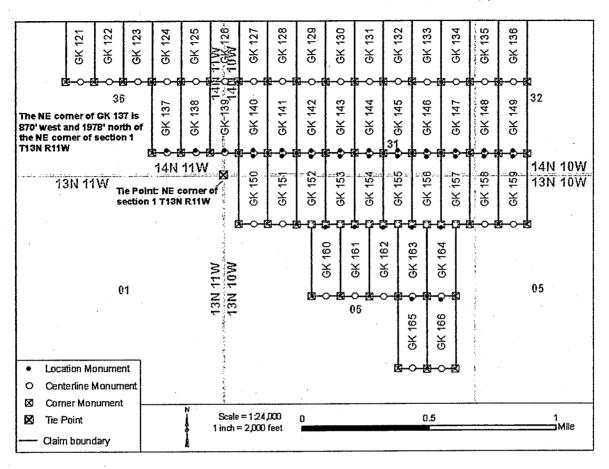

la Salt River Base and Meridian, Arizona and this claim encompasses portions of the following quarter section(s), section(s), Township(s) and Range(s):

NW1/4 Section 06 T13N R10W

SW1/4 Section 31 T14N R10W

Gila Salt River Base and Meridian, Arizona.

The locality of this claim with reference to some natural object or permanent monument and additional information (if any) concerning its locality are as follows: The northeast corner of the claim is 930 feet east and 478 feet north from the surveyed northeast corner of Section 1 T13N R11W Gila Salt River Base and Meridian, Arizona.

The above information is shown on the attached map.

DATED AND POSTED on the ground this 3 day of January 2018.

[] LOCATOR(s) [X] AGENT

Printed Name(s): Stephen McKay

Date: 8 January 2018

PHOENIX, ARIZONA



- 1. The above map depicts the **GK 150** mining claim, which is located in Section(s) **06, 31,** Township(s), **14N, 13N** Range(s) **10W**, Gila and Salt River Base and Meridian, **Mohave** County, Arizona. Total Acreage is **20.66**.
- 2. The type of corner and location monuments used are as follows: 2" X 2" X 60" wooden post
- 3. The distances in feet between claim corners and to the public land survey monument are as depicted on the map.

THE AN A PATENT OF FICE

When Recorded return to: Golden Keys Exploration LLC P.O. Box 1243 Cottonwood, Arizona, 86326



OFFICIAL RECORDS OF MOHAVE COUNTY KRISTI BLAIR, COUNTY RECORDER

01/08/2018 11:08 AM Fee: \$10.00

PAGE: 1 of 2

|              |                            | <br> |  |
|--------------|----------------------------|------|--|
|