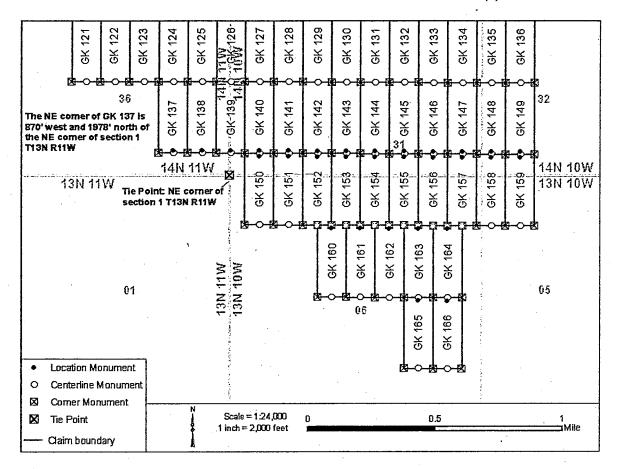

Box Number = AZ15151

Claim Begin-End: AMC448626-AMC448712

6 Location Notices-Amendments and Supporting Documents

NING CLAIM STATUS R ORT Data Entered: 1/19/18 RAM MTP Checked By: GEO Checked By: AMC 448626 thru AMC 448712 **LEAD SERIAL NUMBER: NUMBER OF CLAIMS & TYPE: CHARGES:** Processing Fee @ \$20 = \$ /740 87 LODE Location Fee @ \$37 = \$ 32/6 **PLACER** ASSOCIATION PLACER Maintenance Fee @ \$155 = \$ / 348 MILL SITE Add'l Maint Fee for Assoc Placer = \$ SUBTOTAL \$ 1944 TUNNEL SITE TOTAL ACREAGE: Per Claim \_\_\_\_Other Fees \$ (Placer Only) \_\_Other Fees \$ NUMBER OF LOCATORS: / TOTAL \$ **DOCUMENTS RECEIVED VIA:** Over-the-Counter [ ] Mail [ 🗸 TIMELY FILED: Yes [ No [ ] T  $\frac{14N}{14N}$  R  $\frac{11W}{10W}$  SEC  $\frac{26}{30}$   $\frac{27}{30}$   $\frac{35}{30}$ **LEGAL DESCRIPTION:** 13N R 10W SEC 6 5 T R SEC T \_\_\_\_ R \_\_\_\_\_ SEC \_\_\_\_\_ FOREST SERVICE [ ] SUBJ TO PL 359: Yes [ ] No[] WILDERNESS AREA [ ] SPLIT ESTATE: N/A [ ] SX [ ] PX [ ] OTHER [ ] SRHA [ ] Was proper Notice filed if located on SHRA Land? Yes [ ] No [ ] RECONVEYED MINERALS ON BLM LAND REQUIRE OPENING ORDER FROM 1944 TO 1993: Open to Entry On \_\_\_\_\_ N/A [ ] **COMMENTS/STATUS:** VOID [ ] PARTIALLY VOID [ ] PVT MINERALS [ ] WITHDRAWN LANDS [ ] OTHER[ ] \_\_\_\_\_ [ ] Claimant acknowledges that portions of the following claim(s) site(s) may be void or voidable.

01/08/2018 11:08 AM Fee: \$10.00

PAGE: 1 of 2

|                    |                                 |                    | ······································ |                       |                 |                   |          |          |
|--------------------|---------------------------------|--------------------|----------------------------------------|-----------------------|-----------------|-------------------|----------|----------|
| LOCATION NOT       | ICE FOR LODE MININ              | NG CLAIM           |                                        |                       |                 |                   |          |          |
| □ Amendment        | BLM Serial #                    | <del></del>        |                                        |                       |                 | •                 |          |          |
| NOTICE IS HERI     | EBY GIVEN that the G            | K 80 lode mini     | ng claim has l                         | been located b        | y Golden Ke     | ys Explo          | ration   | LLC      |
| whose current ma   | ailing address is               |                    |                                        |                       |                 |                   |          |          |
| P.O. Box 1243      |                                 |                    |                                        |                       |                 | •                 |          | •        |
| Cottonwood, Ar     | izona, 86326                    |                    |                                        |                       |                 |                   |          |          |
| The general cour   | se of this claim is <b>Nort</b> | h to South an      | d it is situated                       | l in <b>Mohave</b> Co | ounty, Arizona  | a. This cla       | aim is 1 | 500      |
| feet in length and | d 600 feet in width.            |                    |                                        |                       |                 |                   |          |          |
| 20.66 Total Claim  | n Acreage. This claim r         | runs from the lo   | ocation monur                          | ment on which         | this location r | notice is p       | oosted   | on the   |
| centerline of the  | claim approximately 20          | feet in a Sout     | th direction to                        | the South end         | l line and 148  | 0 feet in         | a Nortl  | n '      |
| direction to the N | orth end line. This clai        | im is marked by    | y six monume                           | ents one at eac       | h corner and    | one at th         | e cente  | er of    |
| each end line of t | he claim.                       |                    |                                        |                       |                 |                   |          |          |
| The location mon   | nument on which this no         | otice is posted    | is situated wit                        | thin Section 26       | , Township 1    | <b>4N</b> , Rang  | je 11W   | , Gila   |
| Salt River Base a  | and Meridian, Arizona a         | and this claim e   | encompasses                            | portions of the       | following qua   | arter sect        | ion(s),  |          |
| section(s), Towns  | ship(s) and Range(s):           |                    |                                        |                       | •               |                   |          |          |
| NE1/4 Section 2    | 6 T14N R11W                     |                    | •                                      |                       |                 | -19               | $\simeq$ | <u> </u> |
| SE1/4 Section 2    | 3 T14N R11W                     | •                  |                                        |                       |                 | H9ENIX.           | ₩        | 1        |
|                    | •                               |                    |                                        |                       | ,               |                   | ¥        | িয়া     |
|                    |                                 | •                  |                                        |                       |                 | ₹                 |          |          |
|                    | ase and Meridian, Arizo         |                    |                                        |                       |                 | <b>I</b>          |          | $\perp$  |
| i i                | s claim with reference          |                    |                                        |                       |                 | 1,74              |          |          |
|                    | its locality are as follow      |                    |                                        |                       |                 | -                 |          |          |
| from the survey    | ed northeast corner o           | of Section 26      | T14N R11W 0                            | Sila Salt River       | Base and M      | eridian, <i>I</i> | Arizon:  | a:       |
| The above inform   | nation is shown on the          | attached map.      |                                        |                       |                 |                   |          |          |
| DATED AND PO       | STED on the ground th           | nis <u>5</u> day d | of <b>January 2</b> 0                  | 118.                  |                 |                   |          |          |
| [] LOCATOR(s)      | [X] AGENT                       |                    | ·                                      |                       |                 |                   |          |          |
| Printed Name(s):   | Stephen McKay                   |                    |                                        |                       |                 |                   |          |          |
| Signature:         | In Mr                           |                    | Date:                                  | January 2018          |                 |                   |          |          |

- 1. The above map depicts the **GK 80** mining claim, which is located in Section(s) **26**, **23**, Township(s), **14N** Range(s) **11W**, Gila and Salt River Base and Meridian, **Mohave** County, Arizona. Total Acreage is **20.66**.
- 2. The type of corner and location monuments used are as follows: 2" X 2" X 60" wooden post
- 3. The distances in feet between claim corners and to the public land survey monument are as depicted on the map.