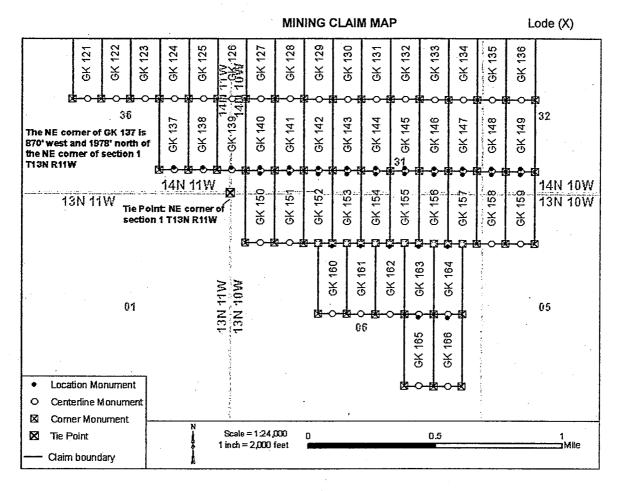

| the attached map.         | •                     |                 | Ħ                    | Ç.         |                  |
|                                        |                           | ,                     |                 | <del>=</del>         | - ==       | ∞ <u>M</u>       |
| DATED AND POSTED on the grou           | ınd this <u>3</u> day o   | of January 2018.      |                 | HOENIX, ARIZONA      | , —        |                  |
|                                        |                           |                       |                 | الثقات               |            | · ri ===         |
| ] LOCATOR(s) [X] AGENT                 |                           |                       |                 | $\approx$            | ש          | ·· [ ]           |



- 1. The above map depicts the **GK 155** mining claim, which is located in Section(s) **06, 31,** Township(s), **14N, 13N** Range(s) **10W**, Gila and Salt River Base and Meridian, **Mohave** County, Arizona. Total Acreage is **20.66**.
- 2. The type of corner and location monuments used are as follows: 2" X 2" X 60" wooden post
- 3. The distances in feet between claim corners and to the public land survey monument are as depicted on the map.

2018 JAN II P 2: 33 PHOENIX, ARIZONA RECEIVED STATE STRICE

FEE# 2018000929

OFFICIAL RECORDS
OF MOHAVE COUNTY
KRISTI BLAIR,
COUNTY RECORDER

01/08/2018 11:08 AM Fee: \$10.00

PAGE: 1 of 2

| Golden Keys Exploration LLC |
|-----------------------------|
| P.O. Box 1243               |
| Cottonwood, Arizona, 86326  |
|                             |