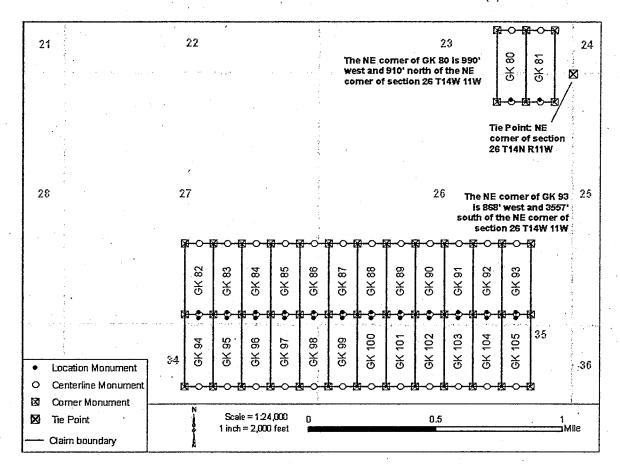

PHOENIX APIZONA

AMC448628

 $\bigcirc$ 

\_\_

 $\infty$ 

b 28

Lode (X)

- 1. The above map depicts the **GK 82** mining claim, which is located in Section(s) **27**, Township(s), **14N** Range(s) **11W**, Gila and Salt River Base and Meridian, **Mohave** County, Arizona. Total Acreage is **20.66**.
- 2. The type of corner and location monuments used are as follows: 2" X 2" X 60" wooden post
- 3. The distances in feet between claim corners and to the public land survey monument are as depicted on the map.