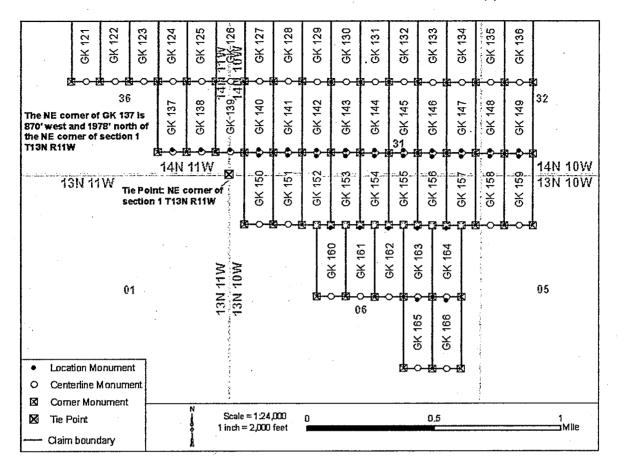

ion 31, Township 14N, Range 10W, Gila Salt River Base and Meridian, Arizona and this claim encompasses portions of the following quarter section(s),. section(s), Township(s) and Range(s):

NW1/4 Section 06 T13N R10W

SW1/4 Section 31 T14N R10W

Gila Salt River Base and Meridian, Arizona.

The locality of this claim with reference to some natural object or permanent monument and additional information (if any) concerning its locality are as follows: The northeast corner of the claim is 2130 feet east and 478 feet north from the surveyed northeast corner of Section 1 T13N R11W Gila Salt River Base and Meridian, Arizona.

The above information is shown on the attached map.

DATED AND POSTED on the ground this 3 day of January 2018.

[] LOCATOR(s) [X] AGENT

Printed Name(s): Stephen McKay

മ



- 1. The above map depicts the **GK 152** mining claim, which is located in Section(s) **06, 31,** Township(s), **14N, 13N** Range(s) **10W,** Gila and Salt River Base and Meridian, **Mohave** County, Arizona. Total Acreage is **20.66**.
- 2. The type of corner and location monuments used are as follows: 2" X 2" X 60" wooden post
- 3. The distances in feet between claim corners and to the public land survey monument are as depicted on the map.

PHOFNIX ARIZAHA

When Recorded return to:

Golden Keys Exploration LLC

P.O. Box 1243



OFFICIAL RECORDS
OF MOHAVE COUNTY
KRISTI BLAIR,
COUNTY RECORDER

01/08/2018 11:08 AM Fee: \$10.00

PAGE: 1 of 2

| LOCATION I | NOTICE | EOP | IODE | MINING | CI | AIRA |
|------------|--------|-----|------|--------|----|------|
| LUCATION   | NUTICE | FUR | L