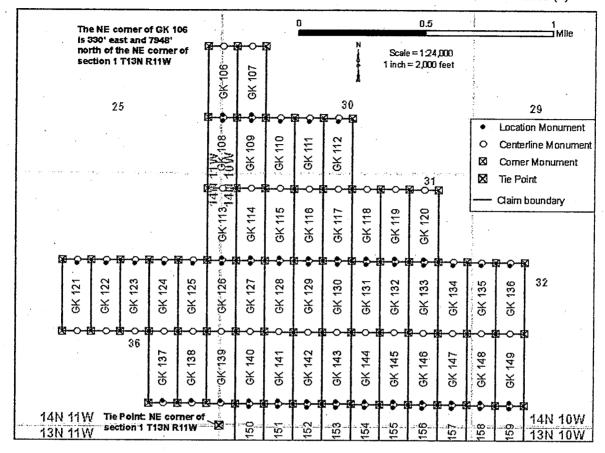

Arizona and this claim encompasses portions of the following quarter section(s), section(s), Township(s) and Range(s):

NW1/4 Section 31 T14N R10W

SW1/4 Section 31 T14N R10W

Gila Salt River Base and Meridian, Arizona.

The locality of this claim with reference to some natural object or permanent monument and additional information (if any) concerning its locality are as follows: The northeast corner of the claim is 1530 feet east and 3478 feet north from the surveyed northeast corner of Section 1 T13N R11W Gila Salt River Base and Meridian, Arizona.

The above information is shown on the attached map.

DATED AND POSTED on the ground this \_\_\_\_ day of January 2018.

[] LOCATOR(s) [X] AGENT

Printed Name(s): Stephen McKay

signature: Stasks M S Date: 8 January 201

BLM AZ STATE GEFIC



- 1. The above map depicts the **GK 128** mining claim, which is located in Section(s) **31**, Township(s), **14N** Range(s) **10W**, Gila and Salt River Base and Meridian, **Mohave** County, Arizona. Total Acreage is **20.66**.
- 2. The type of comer and location monuments used are as follows: 2" X 2" X 60" wooden post
- 3. The distances in feet between claim corners and to the public land survey monument are as depicted on the map

2018 JAN 11 P 2:28
PHOENIX, ARIZONA

A M C 4 4 8 b 7 5

When Recorded return to: Golden Keys Exploration LLC P.O. Box 1243 Cottonwood, Arizona, 86326 FEE# 2018000902

OFFICIAL RECORDS OF MOHAVE COUNTY KRISTI BLAIR, COUNTY RECORDER

01/08/2018 11:08 AM Fee: \$10.00

PAGE: 1 of 2

| LOCATION NOTICE FOR LODE MINING CLAIM