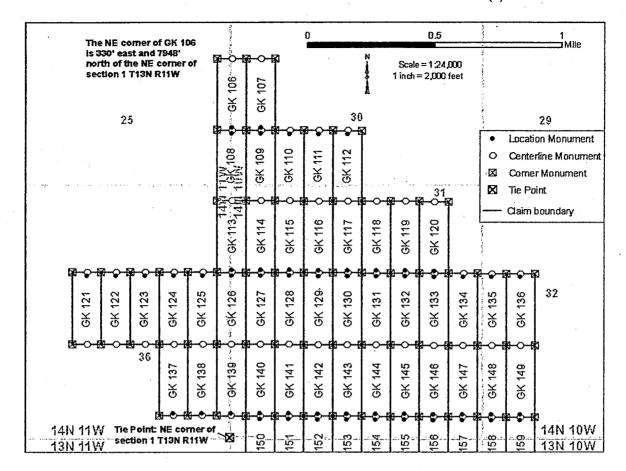

Date: S January 2018

- 1. The above map depicts the GK 81 mining claim, which is located in Section(s) 26, 23, Township(s), 14N Range(s) 11W, Gila and Salt River Base and Meridian, Mohave County, Arizona. Total Acreage is 20.66.
- 2. The type of corner and location monuments used are as follows: 2" X 2" X 60" wooden post
- 3. The distances in feet between claim corners and to the public land survey monument are as depicted on map.