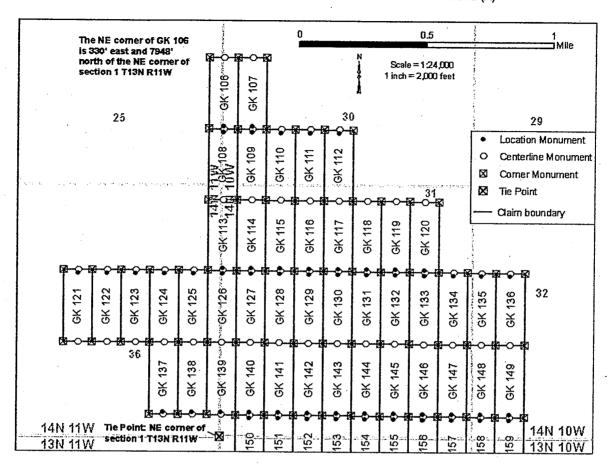

and this claim encompasses portions of the following quarter section(s), section(s), Township(s) and Range(s):

NE1/4 Section 31 T14N R10W

Gila Salt River Base and Meridian, Arizona.

The locality of this claim with reference to some natural object or permanent monument and additional information (if any) concerning its locality are as follows: The northeast corner of the claim is 4530 feet east and 4978 feet north from the surveyed northeast corner of Section 1 T13N R11W Gila Salt River Base and Meridian, Arizona.

The above information is shown on the attached map.

DATED AND POSTED on the ground this 5 day of January 2018.

[] LOCATOR(s) [X] AGENT

Printed Name(s): Stephen McKay

Signature: Stylin MKg

Date: <u>8</u> January 2018

2018 JAN | 1 P 2: 2 E

A M C 4 4 8 b b b

 $\sigma$ 



- 1. The above map depicts the **GK 120** mining claim, which is located in Section(s) 31, Township(s), 14N Range(s) 10W, Gila and Salt River Base and Meridian, **Mohave** County, Arizona. Total Acreage is 20.66.
- 2. The type of corner and location monuments used are as follows: 2" X 2" X 60" wooden post
- 3. The distances in feet between claim corners and to the public land survey monument are as depicted on the map.

BLM AT STATE SEFICE

2018 JAN 11 P 2: 26

PHOENIX ARIZONA

7

AMC448bb7

When Recorded return to: Golden Keys Exploration LLC P.O. Box 1243 Cottonwood, Arizona, 86326 FEE# 2018000894

OFFICIAL RECORDS OF MOHAVE COUNTY KRISTI BLAIR, COUNTY RECORDER

01/08/2018 11:08 AM Fee: \$10.00

PAGE: 1 of 2

| LOCATION NOTICE FOR LODE MINING CLAIM