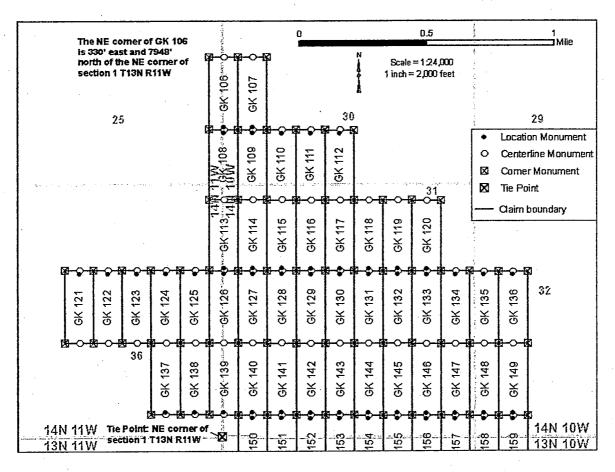

Box Number = AZ15151

Claim Begin-End: AMC448626-AMC448712

6 Location Notices-Amendments and Supporting Documents

NING CLAIM STATUS R ORT Data Entered: 1/19/18 RAM MTP Checked By: GEO Checked By: AMC 448626 thru AMC 448712 **LEAD SERIAL NUMBER: NUMBER OF CLAIMS & TYPE: CHARGES:** Processing Fee @ \$20 = \$ /740 87 LODE Location Fee @ \$37 = \$ 32/6 **PLACER** ASSOCIATION PLACER Maintenance Fee @ \$155 = \$ / 348 MILL SITE Add'l Maint Fee for Assoc Placer = \$ SUBTOTAL \$ 1944 TUNNEL SITE TOTAL ACREAGE: Per Claim \_\_\_\_Other Fees \$ (Placer Only) \_\_Other Fees \$ NUMBER OF LOCATORS: / TOTAL \$ **DOCUMENTS RECEIVED VIA:** Over-the-Counter [ ] Mail [ 🗸 TIMELY FILED: Yes [ No [ ] T  $\frac{14N}{14N}$  R  $\frac{11W}{10W}$  SEC  $\frac{26}{30}$   $\frac{27}{30}$   $\frac{35}{30}$ **LEGAL DESCRIPTION:** 13N R 10W SEC 6 5 T R SEC T \_\_\_\_ R \_\_\_\_\_ SEC \_\_\_\_\_ FOREST SERVICE [ ] SUBJ TO PL 359: Yes [ ] No[] WILDERNESS AREA [ ] SPLIT ESTATE: N/A [ ] SX [ ] PX [ ] OTHER [ ] SRHA [ ] Was proper Notice filed if located on SHRA Land? Yes [ ] No [ ] RECONVEYED MINERALS ON BLM LAND REQUIRE OPENING ORDER FROM 1944 TO 1993: Open to Entry On \_\_\_\_\_ N/A [ ] **COMMENTS/STATUS:** VOID [ ] PARTIALLY VOID [ ] PVT MINERALS [ ] WITHDRAWN LANDS [ ] OTHER[ ] \_\_\_\_\_ [ ] Claimant acknowledges that portions of the following claim(s) site(s) may be void or voidable.