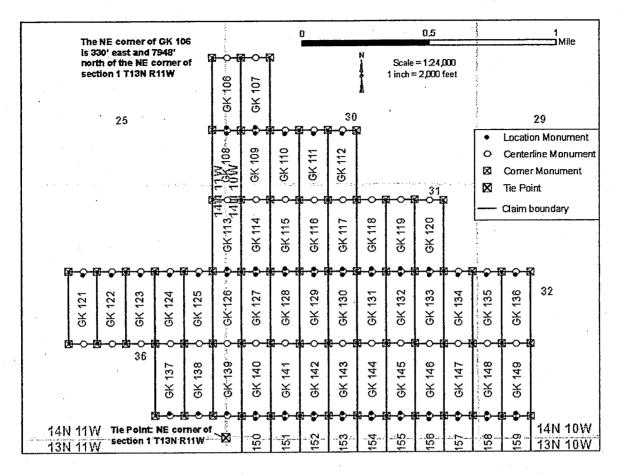

PHOENIX APIZONA

AMC448628

 $\bigcirc$ 

\_\_

 $\infty$ 

b 28

Lode (X)

- 1. The above map depicts the **GK 82** mining claim, which is located in Section(s) **27**, Township(s), **14N** Range(s) **11W**, Gila and Salt River Base and Meridian, **Mohave** County, Arizona. Total Acreage is **20.66**.
- 2. The type of corner and location monuments used are as follows: 2" X 2" X 60" wooden post
- 3. The distances in feet between claim corners and to the public land survey monument are as depicted on the map.