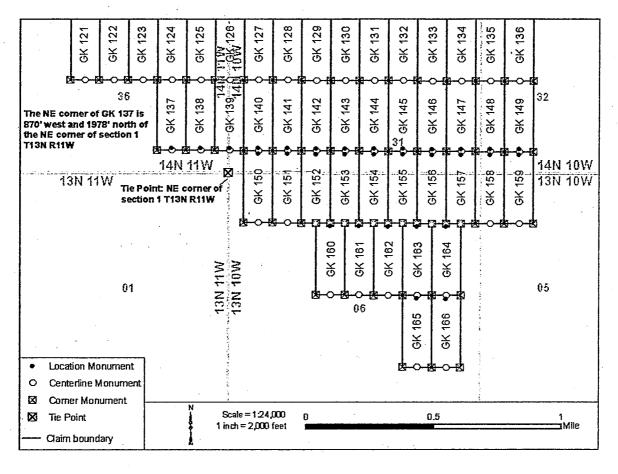

Box Number = AZ15151

Claim Begin-End: AMC448626-AMC448712

6 Location Notices-Amendments and Supporting Documents

NING CLAIM STATUS R ORT Data Entered: 1/19/18 RAM MTP Checked By: GEO Checked By: AMC 448626 thru AMC 448712 **LEAD SERIAL NUMBER: NUMBER OF CLAIMS & TYPE: CHARGES:** Processing Fee @ \$20 = \$ /740 87 LODE Location Fee @ \$37 = \$ 32/6 **PLACER** ASSOCIATION PLACER Maintenance Fee @ \$155 = \$ / 348 MILL SITE Add'l Maint Fee for Assoc Placer = \$ SUBTOTAL \$ 1944 TUNNEL SITE TOTAL ACREAGE: Per Claim \_\_\_\_Other Fees \$ (Placer Only) \_\_Other Fees \$ NUMBER OF LOCATORS: / TOTAL \$ **DOCUMENTS RECEIVED VIA:** Over-the-Counter [ ] Mail [ 🗸 TIMELY FILED: Yes [ No [ ] T  $\frac{14N}{14N}$  R  $\frac{11W}{10W}$  SEC  $\frac{26}{30}$   $\frac{27}{30}$   $\frac{35}{30}$ **LEGAL DESCRIPTION:** 13N R 10W SEC 6 5 T R SEC T \_\_\_\_ R \_\_\_\_\_ SEC \_\_\_\_\_ FOREST SERVICE [ ] SUBJ TO PL 359: Yes [ ] No[] WILDERNESS AREA [ ] SPLIT ESTATE: N/A [ ] SX [ ] PX [ ] OTHER [ ] SRHA [ ] Was proper Notice filed if located on SHRA Land? Yes [ ] No [ ] RECONVEYED MINERALS ON BLM LAND REQUIRE OPENING ORDER FROM 1944 TO 1993: Open to Entry On \_\_\_\_\_ N/A [ ] **COMMENTS/STATUS:** VOID [ ] PARTIALLY VOID [ ] PVT MINERALS [ ] WITHDRAWN LANDS [ ] OTHER[ ] \_\_\_\_\_ [ ] Claimant acknowledges that portions of the following claim(s) site(s) may be void or voidable.

01/08/2018 11:08 AM Fee: \$10.00

PAGE: 1 of 2

|                    |                                 |                    | ······································ |                       |                 |                   |          |          |
|--------------------|---------------------------------|--------------------|----------------------------------------|-----------------------|-----------------|-------------------|----------|----------|
| LOCATION NOT       | ICE FOR LODE MININ              | NG CLAIM           |                                        |                       |                 |                   |          |          |
| □ Amendment        | BLM Serial #                    | <del></del>        |                                        |                       |                 | •                 |          |          |
| NOTICE IS HERI     | EBY GIVEN that the G            | K 80 lode mini     | ng claim has l                         | been located b        | y Golden Ke     | ys Explo          | ration   | LLC      |
| whose current ma   | ailing address is               |                    |                                        |                       |                 |                   |          |          |
| P.O. Box 1243      |                                 |                    |                                        |                       |                 | •                 |          | •        |
| Cottonwood, Ar     | izona, 86326                    |                    |                                        |                       |                 |                   |          |          |
| The general cour   | se of this claim is <b>Nort</b> | h to South an      | d it is situated                       | l in <b>Mohave</b> Co | ounty, Arizona  | a. This cla       | aim is 1 | 500      |
| feet in length and | d 600 feet in width.            |                    |                                        |                       |                 |                   |          |          |
| 20.66 Total Claim  | n Acreage. This claim r         | runs from the lo   | ocation monur                          | ment on which         | this location r | notice is p       | oosted   | on the   |
| centerline of the  | claim approximately 20          | feet in a Sout     | th direction to                        | the South end         | l line and 148  | 0 feet in         | a Nortl  | n '      |
| direction to the N | orth end line. This clai        | im is marked by    | y six monume                           | ents one at eac       | h corner and    | one at th         | e cente  | er of    |
| each end line of t | he claim.                       |                    |                                        |                       |                 |                   |          |          |
| The location mon   | nument on which this no         | otice is posted    | is situated wit                        | thin Section 26       | , Township 1    | <b>4N</b> , Rang  | je 11W   | , Gila   |
| Salt River Base a  | and Meridian, Arizona a         | and this claim e   | encompasses                            | portions of the       | following qua   | arter sect        | ion(s),  |          |
| section(s), Towns  | ship(s) and Range(s):           |                    |                                        |                       | •               |                   |          |          |
| NE1/4 Section 2    | 6 T14N R11W                     |                    | •                                      |                       |                 | -19               | $\simeq$ | <u> </u> |
| SE1/4 Section 2    | 3 T14N R11W                     | •                  |                                        |                       |                 | H9ENIX.           | ₩        | 1        |
|                    | •                               |                    |                                        |                       | ,               |                   | ¥        | িয়া     |
|                    |                                 | •                  |                                        |                       |                 | ₹                 |          |          |
|                    | ase and Meridian, Arizo         |                    |                                        |                       |                 | <b>I</b>          |          | $\perp$  |
| i i                | s claim with reference          |                    |                                        |                       |                 | 1,74              |          |          |
|                    | its locality are as follow      |                    |                                        |                       |                 | -                 |          |          |
| from the survey    | ed northeast corner o           | of Section 26      | T14N R11W 0                            | Sila Salt River       | Base and M      | eridian, <i>I</i> | Arizon:  | a:       |
| The above inform   | nation is shown on the          | attached map.      |                                        |                       |                 |                   |          |          |
| DATED AND PO       | STED on the ground th           | nis <u>5</u> day d | of <b>January 2</b> 0                  | 118.                  |                 |                   |          |          |
| [] LOCATOR(s)      | [X] AGENT                       |                    | ·                                      |                       |                 |                   |          |          |
| Printed Name(s):   | Stephen McKay                   |                    |                                        |                       |                 |                   |          |          |
| Signature:         | In Mr                           |                    | Date:                                  | January 2018          |                 |                   |          |          |

- 1. The above map depicts the **GK 80** mining claim, which is located in Section(s) **26**, **23**, Township(s), **14N** Range(s) **11W**, Gila and Salt River Base and Meridian, **Mohave** County, Arizona. Total Acreage is **20.66**.
- 2. The type of corner and location monuments used are as follows: 2" X 2" X 60" wooden post
- 3. The distances in feet between claim corners and to the public land survey monument are as depicted on the map.