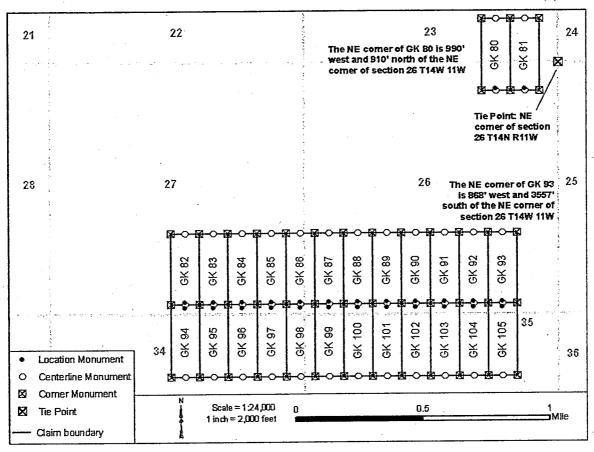

- 1. The above map depicts the **GK 80** mining claim, which is located in Section(s) **26**, **23**, Township(s), **14N** Range(s) **11W**, Gila and Salt River Base and Meridian, **Mohave** County, Arizona. Total Acreage is **20.66**.
- 2. The type of corner and location monuments used are as follows: 2" X 2" X 60" wooden post
- 3. The distances in feet between claim corners and to the public land survey monument are as depicted on the map.