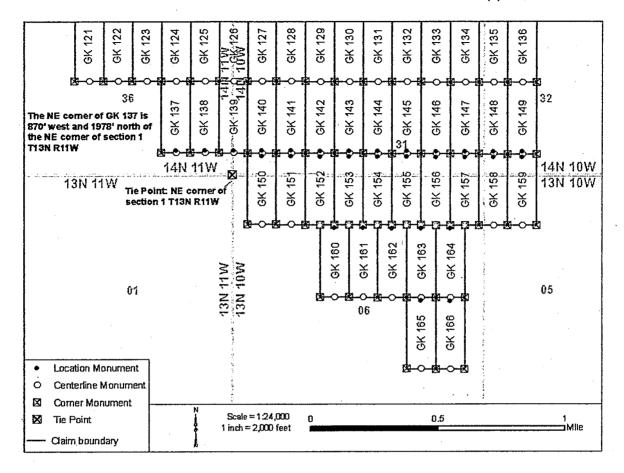

claim is 4530 feet east and 478 feet north from the surveyed northeast corner of Section 1 T13N R11W Gila Salt River Base and Meridian, Arizona.

| The above information is shown on the attached map.        | 2018 |          |
|------------------------------------------------------------|------|----------|
|                                                            |      | ŽZ       |
| DATED AND POSTED on the ground this 3 day of January 2018. |      | (A)      |
| [] LOCATOR(s) [X] AGENT                                    |      |          |
| Printed Name(s): Stephen McKay                             | U    | - 10 C   |
|                                                            | 13   |          |
| Signature: Date: 8 January 2018                            | · ·  | <u> </u> |

5.7



- 1. The above map depicts the **GK 156** mining claim, which is located in Section(s) **06, 31,** Township(s), **14N, 13N** Range(s) **10W**, Gila and Salt River Base and Meridian, **Mohave** County, Arizona. Total Acreage is **20.66**.
- 2. The type of corner and location monuments used are as follows: 2" X 2" X 60" wooden post
- 3. The distances in feet between claim corners and to the public land survey monument are as depicted on the map.

AMC448702

2018 JAN 11 P 2:33

When Recorded return to: Golden Keys Exploration LLC Cottonwood, Arizona, 86326



OFFICIAL RECORDS MOHAVE COUNTY STI BLATE COUNTY RECORDER

01/08/2018 11:08 AM Fee: \$10.00

PAGE: 1 of 2

| LOCATION NOTICE FOR LODE MINING CLAIM |
|---------------------------------------|
|---------------------------------------|

□