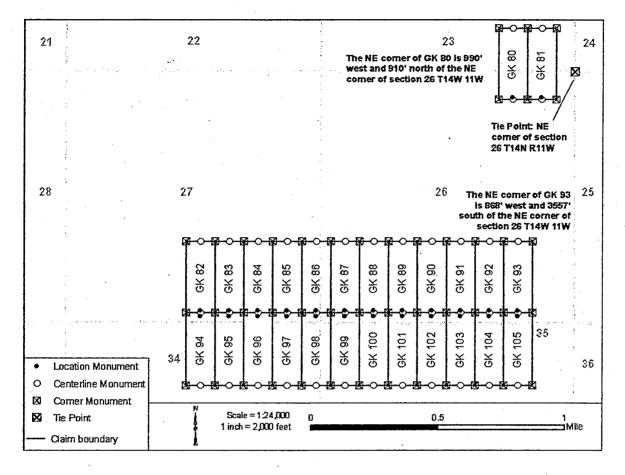

- 1. The above map depicts the **GK 80** mining claim, which is located in Section(s) **26**, **23**, Township(s), **14N** Range(s) **11W**, Gila and Salt River Base and Meridian, **Mohave** County, Arizona. Total Acreage is **20.66**.
- 2. The type of corner and location monuments used are as follows: 2" X 2" X 60" wooden post
- 3. The distances in feet between claim corners and to the public land survey monument are as depicted on the map.