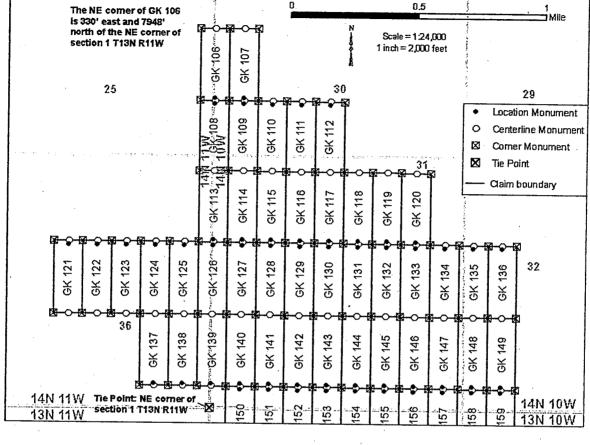

zona.

| The above information is shown on the attached map.        | 3                   | 8 | I       |
|------------------------------------------------------------|---------------------|---|---------|
|                                                            | m                   | ¥ | 27      |
| DATED AND POSTED on the ground this 3 day of January 2018. | $\overline{\times}$ |   | 20      |
| [] LOCATOR(s) [X] AGENT                                    | ≥                   |   |         |
| Printed Name(s): Stephen McKay                             | 21%                 | Ū | 17 D    |
|                                                            | NO.                 | Ö | 77      |
| Signature: Date: Date: January 2018                        | A                   | W | <u></u> |



- 1. The above map depicts the **GK 147** mining claim, which is located in Section(s) 31, Township(s), 14N Range(s) 10W, Gila and Salt River Base and Meridian, Mohave County, Arizona. Total Acreage is 20.66.
- 2. The type of corner and location monuments used are as follows: 2" X 2" X 60" wooden post
- 3. The distances in feet between claim corners and to the public land survey monument are as depicted on the map.

PHOENIX, ARIZONA

AMC448694

When Recorded return to: Golden Keys Exploration LLC P.O. Box 1243 Cottonwood, Arizona, 86326 FEE# 2018000921

OFFICIAL RECORDS
OF MOHAVE COUNTY

01/08/2018 11:08 AM Fee: \$10.00

PAGE: 1 of 2

KRISTI BLAIR, COUNTY RECORDER

|              |                           |   | <br> |
|--------------|---------------------------|---|------|
| LOCATION N