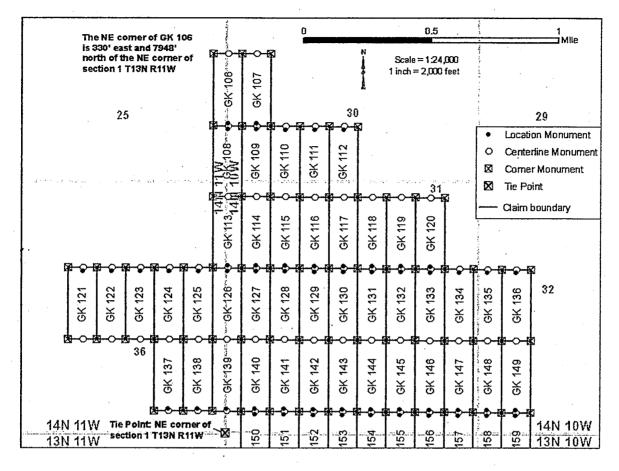

|                                                                                   |                                                             | 170                             | U<br>N                            | <u> </u>                        |
| Signature:                                                                                                       | 1-1-M2                                                                                                                                                                       | Date: 8                                                                           | January 2018                                                | <b>5</b>                        | ω                                 |                                 |



- 1. The above map depicts the **GK 141** mining claim, which is located in Section(s) **31**, Township(s), **14N** Range(s) **10W**, Gila and Salt River Base and Meridian, **Mohave** County, Arizona. Total Acreage is **20.66**.
- 2. The type of corner and location monuments used are as follows: 2" X 2" X 60" wooden post
- 3. The distances in feet between claim corners and to the public land survey monument are as depicted on the map.

2018 JAN 1 1 P 2:31
PHOENIX, ARIZONA

A M C 4 4 8 6 8 7:

A 阿 C 4 4 8 b 8 8

When Recorded return to: Golden Keys Exploration LLC P.O. Box 1243 Cottonwood, Arizona, 86326 FEE# 2018000915

OFFICIAL RECORDS OF MOHAVE COUNTY KRISTI BLAIR, COUNTY RECORDER

01/08/2018 11:08 AM Fee: \$10.00

PAGE: 1 of 2

| LOCATION NOTICE FOR LODE MINING CLAIM