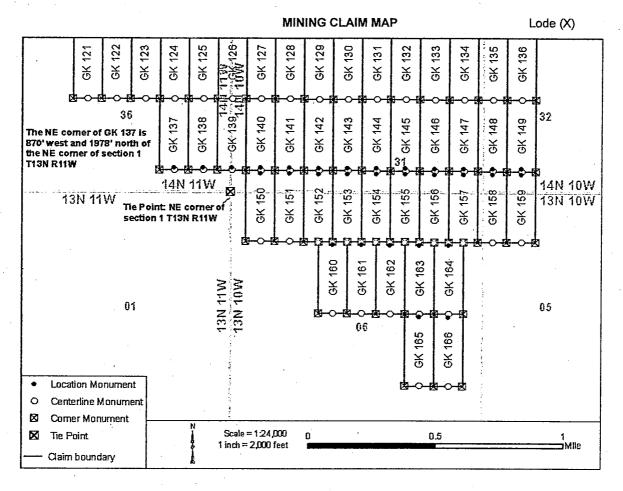

PHOENIX ARIZONA

PHOENIX ARIZONA

A M C 4 4 8 b Z 1

When Recorded return to: Golden Keys Exploration LLC P.O. Box 1243 Cottonwood, Arizona, 86326 FEE# 2018000854

OFFICIAL RECORDS OF MOHAVE COUNTY KRISTI BLAIR, COUNTY RECORDER

01/08/2018 11:08 AM Fee: \$10.00

PAGE: 1 of 2

| LOCATION NOTICE FOR LODE MINING CLAIM                                                                                                    |
|------------------------------------------------------------------------------------------------------------------------------------------|
| □ Amendment BLM Serial #                                                                                                                 |
|                                                                                                                                          |
| NOTICE IS HEREBY GIVEN that the GK 81 lode mining claim has been located by Golden Keys Exploration LLC                                  |
| whose current mailing address is                                                                                                         |
| P.O. Box 1243                                                                                                                            |
| Cottonwood, Arizona, 86326                                                                                                               |
| The general course of this claim is <b>North to South</b> and it is situated in <b>Mohave</b> County, Arizona. This claim is <b>1500</b> |
| feet in length and 600 feet in width.                                                                                                    |
| 20.66 Total Claim Acreage. This claim runs from the location monument on which this location notice is posted on the                     |
| centerline of the claim approximately 20 feet in a South direction to the South end line and 1480 feet in a North                        |
| direction to the North end line. This claim is marked by six monuments one at each corner and one at the center of                       |
| each end line of the claim.                                                                                                              |
| The location monument on which this notice is posted is situated within Section 26, Township 14N, Range 11W, Gila                        |
| Salt River Base and Meridian, Arizona and this claim encompasses portions of the following quarter sections),                            |
| section(s), Township(s) and Range(s):                                                                                                    |
| NE1/4 Section 26 T14N R11W SE1/4 Section 23 T14N R11W                                                                                    |
| SE1/4 Section 23 T14N R11W                                                                                                               |
| Section(s), Township(s) and Range(s):  NE1/4 Section 26 T14N R11W  SE1/4 Section 23 T14N R11W  Cita Salt Pivor Race and Meridian Arizona |
|                                                                                                                                          |
| Olia Sait (Nei Base and Mendian, Anzona.                                                                                                 |
| The locality of this claim with reference to some natural object or permanent monument and additional info@nation(if                     |
| any) concerning its locality are as follows: The northeast corner of the claim is 390 feet west and 910 feet north                       |
| from the surveyed northeast corner of Section 26 T14N R11W Gila Salt River Base and Meridian, Arizona.                                   |
|                                                                                                                                          |
| The above information is shown on the attached map.                                                                                      |
| DATED AND POSTED on the ground this day of January 2018.                                                                                 |
| [] LOCATOR(s) [X] AGENT                                                                                                                  |
| Printed Name(s): \$tephen McKay                                                                                                          |
| Times rames, purples april                                                                                                               |

Date: S January 2018

- 1. The above map depicts the GK 81 mining claim, which is located in Section(s) 26, 23, Township(s), 14N Range(s) 11W, Gila and Salt River Base and Meridian, Mohave County, Arizona. Total Acreage is 20.66.
- 2. The type of corner and location monuments used are as follows: 2" X 2" X 60" wooden post
- 3. The distances in feet between claim corners and to the public land survey monument are as depicted on map.